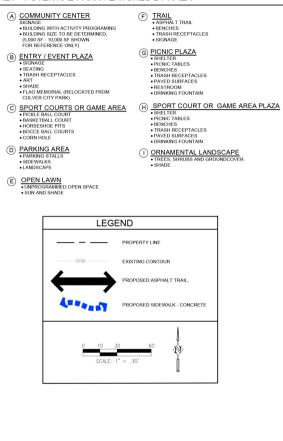

## SITE 3 & 4 - DRAFT CONCEPT A

 ENTRY / PICNIC PLAZA
 SIGNAGE
 SEATING
 TRASH RECEPTACLES
 ART F PLAYGROUND • TRADITIONAL PLAY EQUIPMENT • SENSORY PLAY • FALL SURFACING SEATING SHADE FLAG MEMORIAL (TO BE RELOCATED TO SITE 2) PICNIC TABLES BENCHES BENCHES
 TRASH RECEPTACLES
 PAVED SURFACES
 EXISTING RESTROOM
 EXISTING SHELTER
 EXISTING ORINKING FOUNTAIN
 EXISTING SPRAYGROUND B PARKING AREA • PARKING STALLS • SIDEWALKS LANDSCAPE C OPEN LAWN • UNPROGRAMMED OPEN SPACE SUN AND SHADE D ORNAMENTAL LANDSCAPE • TREES, SHRUBS AND GROUNDCOVE • SHADE E TRAIL • ASPHALT TRAIL • BENCHES TRASH RECEPTACLES SIGNAGE LEGEND

- ATURE PLAY / WILDSIDE HOP / STEPPING LOGS
   NATIVE BOULDERS
   NATURAL LOOSE MATERIALS FOR
   IMAGINATION PLAY AND "BUILDING"
   SUCH AS NATIVE BOULDERS, LOGS AND SAND MULTISENSORY GARDEN
   SEATING H SPORT COURTS OR GAME AREA • PICKLE BALL COURT • HORSESHOE PITS
- BOCCE BALL COURTS
  CORN HOLE () SPORT COURT OR GAME AREA PLAZA - SHELTER - PICNIC TABLES - BENCHES - TRASH RECEPTACLES
  - PAVED SURFACES DRINKING FOUNTAIN