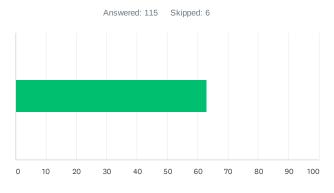

# Q16 What priority are soft surface paths for all existing and future parks?

| ANSWER CI     | HOICES      | AVERAGE NUMBER |    | TOTAL NUMBER | RESPONSES          |     |
|---------------|-------------|----------------|----|--------------|--------------------|-----|
|               |             | 5              | 51 | 5,844        |                    | 115 |
| Total Respor  | ndents: 115 |                |    |              |                    |     |
| #             |             |                |    |              | DATE               |     |
| <i>"</i><br>1 | 100         |                |    |              | 7/20/2021 2:40 PM  |     |
| 2             | 49          |                |    |              | 7/20/2021 2:22 PM  |     |
| 3             | 99          |                |    |              | 7/20/2021 2:18 PM  |     |
| 4             | 50          |                |    |              | 7/20/2021 2:15 PM  |     |
| 5             | 51          |                |    |              | 7/20/2021 2:11 PM  |     |
| 6             | 100         |                |    |              | 7/20/2021 2:08 PM  |     |
| 7             | 99          |                |    |              | 7/20/2021 1:52 PM  |     |
| 8             | 49          |                |    |              | 7/20/2021 1:47 PM  |     |
| 9             | 100         |                |    |              | 7/20/2021 1:43 PM  |     |
| 10            | 0           |                |    |              | 7/20/2021 12:51 PM |     |
| 11            | 0           |                |    |              | 7/20/2021 12:45 PI |     |
| 12            | 0           |                |    |              | 7/20/2021 12:38 PM |     |
| 13            | 100         |                |    |              | 7/20/2021 12:30 PM |     |
| 14            | 99          |                |    |              | 7/20/2021 12:27 PM |     |
| 15            | 51          |                |    |              | 7/20/2021 12:22 PI |     |
| 16            | 99          |                |    |              | 7/20/2021 12:18 PM |     |
| 17            | 50          |                |    |              | 7/20/2021 12:14 PM |     |
| 18            | 0           |                |    |              | 7/20/2021 12:08 PM |     |
| 19            | 99          |                |    |              | 7/20/2021 12:00 PM |     |
| 20            | 1           |                |    |              | 7/20/2021 11:57 AM | N   |
| 21            | 99          |                |    |              | 7/20/2021 11:51 AM | N   |
| 22            | 50          |                |    |              | 7/20/2021 11:48 AM |     |
| 23            | 51          |                |    |              | 7/20/2021 11:30 AM | N   |
| 24            | 51          |                |    |              | 7/20/2021 11:27 AM | N   |
| 25            | 99          |                |    |              | 7/20/2021 11:24 AM | N   |
| 26            | 52          |                |    |              | 7/20/2021 11:21 AM | N   |
| 27            | 51          |                |    |              | 7/20/2021 11:19 AM | N   |
| 28            | 0           |                |    |              | 7/20/2021 11:16 AM | N   |
| 29            | 99          |                |    |              | 7/20/2021 11:00 AM | N   |
| 30            | 0           |                |    |              | 7/20/2021 10:56 AM | N   |
| 31            | 51          |                |    |              | 7/20/2021 10:53 AM | N   |
| 32            | 0           |                |    |              | 7/20/2021 10:50 AM | N   |
| 33            | 0           |                |    |              | 7/20/2021 10:46 AM | N   |
| 34            | 50          |                |    |              | 7/20/2021 10:43 AM | N   |
| 35            | 0           |                |    |              | 7/20/2021 10:39 AM | N   |
| 36            | 100         |                |    |              | 7/20/2021 10:34 AM | N   |
| 37            | 0           |                |    |              | 7/20/2021 10:29 AM | 4   |