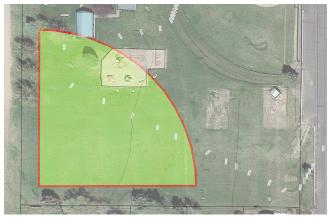

### **Existing Conditions**

Existing Park Land - Sites Three and Four

The Culver City Park is located along D E Street in Culver and includes two parcels, noted as Site Three and Four. Site Three is zoned Open Space (OS) and encompasses 5.74 acres. The park includes a baseball field, a flex softball/tee-ball field, a group picnic pavilion, (with another to be constructed in Spring 2022), movable picnic tables, restrooms, a sprayground, a traditional playground, a memorial to veterans at a flag monument and a mature tree canopy. Site Four is zoned Commercial (C1), is 0.34 acres and is currently partially developed with a fenced basketball court. The park is bordered on the south by residences and on the west with a vacant parcel and commercial uses beyond. The park is bounded on the north and east with roads and residential uses beyond. By size and uses, it is categorized as a community park, providing 3.62 acres/1000 people level of service based on the 2030 PSU population forecast.

Parking demands are not currently met with the existing parking on the perimeter of the park. Spectators who watch games at the flex-field park vehicles in a currently vacant lot which may not remain undeveloped, and without barriers or fences, vehicles tend to encroach into the clear zones of the field. The flex-field is bounded directly to the south by residences that can be impacted by fly balls. Additionally, the outfield overlaps with the existing playground to a significant extent and represents a conflict of use. If this field is used for softball play, balls could reach the playground.