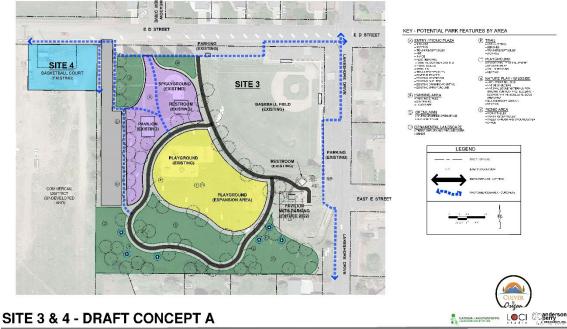

## SITE 3 AND 4 – CONCEPT B

CITY OF CULVER PARKS MASTER PLAN - AUGUST 2021

- 1. Save the T-Ball field.
- 2. T-ball could use baseball field.
- 3. Save the flag memorial, needs to stay in park until more appropriate civic location is determined.
- 4. Find a more prominent civic appropriate location to celebrate the flag memorial.
- 5. Like sidewalk connection along ED Street and Lake Shore Drive.
- 6. Like additional protection provided by proposed sidewalks around bleachers at the ballfield.
- 7. Heritage tree the "oldest" in Culver need to protected and retained on site.
- 8. Like expansion of the playground, size and location feel good on the site.
- 9. Nature play elements can be as expensive as traditional playground elements for maintenance.
- 10. Trail connection to future pavilion and Lake Shore Drive.
- 11. Supplemental trail connections that provide a linkage for community / neighborhood to get into the park site.
- 12. Prioritize retaining open lawn flexible space.
- 13. Move primary trail alignment to perimeter of site to enable larger contiguous open space.
- 14. Like expanding playground area.
- 15. Like proposed trails.
- 16. Dislike the loss of existing open lawn.
- 17. General Comment Scenic bikeway through town becoming more popular, should cyclist amenities be added to park to support a waystation?