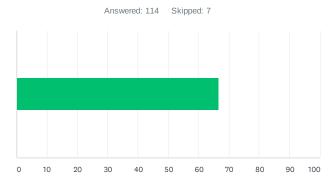

# Q5 The amount of amenities in the existing park is...

| ANSWER CHOICES | RESPONSES |   |
|----------------|-----------|---|
| too few:(      | 66.09% 76 | 5 |
| about right!   | 33.91% 39 | ) |
| too many!!     | 0.00%     | ) |
| TOTAL          | 115       | 5 |