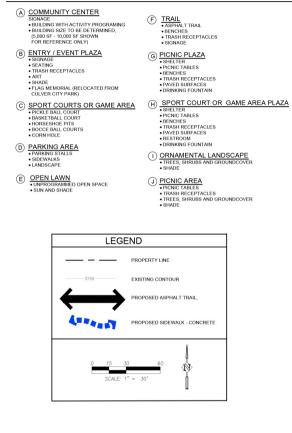

## SITE 3 & 4 - DRAFT CONCEPT A

 ENTRY / PICNIC PLAZA
 SIGNAGE
 SEATING
 TRASH RECEPTACLES
 ART F PLAYGROUND • TRADITIONAL PLAY EQUIPMENT • SENSORY PLAY • FALL SURFACING SEATING SHADE FLAG MEMORIAL (TO BE RELOCATED TO SITE 2) PICNIC TABLES BENCHES BENCHES
 TRASH RECEPTACLES
 PAVED SURFACES
 EXISTING RESTROOM
 EXISTING SHELTER
 EXISTING ORINKING FOUNTAIN
 EXISTING SPRAYGROUND B PARKING AREA • PARKING STALLS • SIDEWALKS LANDSCAPE C OPEN LAWN • UNPROGRAMMED OPEN SPACE SUN AND SHADE D ORNAMENTAL LANDSCAPE • TREES, SHRUBS AND GROUNDCOVE • SHADE E TRAIL • ASPHALT TRAIL • BENCHES TRASH RECEPTACLES SIGNAGE LEGEND

- ATURE PLAY / WILDSIDE HOP / STEPPING LOGS
   NATIVE BOULDERS
   NATURAL LOOSE MATERIALS FOR
   IMAGINATION PLAY AND "BUILDING"
   SUCH AS NATIVE BOULDERS, LOGS AND SAND MULTISENSORY GARDEN
   SEATING H SPORT COURTS OR GAME AREA • PICKLE BALL COURT • HORSESHOE PITS
- BOCCE BALL COURTS
  CORN HOLE () SPORT COURT OR GAME AREA PLAZA - SHELTER - PICNIC TABLES - BENCHES - TRASH RECEPTACLES
  - PAVED SURFACES DRINKING FOUNTAIN