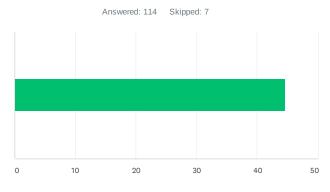

# Q16 What priority are soft surface paths for all existing and future parks?

| ANSWER CI     | HOICES      | AVERAGE NUMBER |    | TOTAL NUMBER | RESPONSES          |     |
|---------------|-------------|----------------|----|--------------|--------------------|-----|
|               |             | 5              | 51 | 5,844        |                    | 115 |
| Total Respor  | ndents: 115 |                |    |              |                    |     |
| #             |             |                |    |              | DATE               |     |
| <i>"</i><br>1 | 100         |                |    |              | 7/20/2021 2:40 PM  |     |
| 2             | 49          |                |    |              | 7/20/2021 2:22 PM  |     |
| 3             | 99          |                |    |              | 7/20/2021 2:18 PM  |     |
| 4             | 50          |                |    |              | 7/20/2021 2:15 PM  |     |
| 5             | 51          |                |    |              | 7/20/2021 2:11 PM  |     |
| 6             | 100         |                |    |              | 7/20/2021 2:08 PM  |     |
| 7             | 99          |                |    |              | 7/20/2021 1:52 PM  |     |
| 8             | 49          |                |    |              | 7/20/2021 1:47 PM  |     |
| 9             | 100         |                |    |              | 7/20/2021 1:43 PM  |     |
| 10            | 0           |                |    |              | 7/20/2021 12:51 PM |     |
| 11            | 0           |                |    |              | 7/20/2021 12:45 PI |     |
| 12            | 0           |                |    |              | 7/20/2021 12:38 PM |     |
| 13            | 100         |                |    |              | 7/20/2021 12:30 PM |     |
| 14            | 99          |                |    |              | 7/20/2021 12:27 PM |     |
| 15            | 51          |                |    |              | 7/20/2021 12:22 PI |     |
| 16            | 99          |                |    |              | 7/20/2021 12:18 PM |     |
| 17            | 50          |                |    |              | 7/20/2021 12:14 PM |     |
| 18            | 0           |                |    |              | 7/20/2021 12:08 PM |     |
| 19            | 99          |                |    |              | 7/20/2021 12:00 PM |     |
| 20            | 1           |                |    |              | 7/20/2021 11:57 AM | N   |
| 21            | 99          |                |    |              | 7/20/2021 11:51 AM | N   |
| 22            | 50          |                |    |              | 7/20/2021 11:48 AM |     |
| 23            | 51          |                |    |              | 7/20/2021 11:30 AM | N   |
| 24            | 51          |                |    |              | 7/20/2021 11:27 AM | N   |
| 25            | 99          |                |    |              | 7/20/2021 11:24 AM | N   |
| 26            | 52          |                |    |              | 7/20/2021 11:21 AM | N   |
| 27            | 51          |                |    |              | 7/20/2021 11:19 AM | N   |
| 28            | 0           |                |    |              | 7/20/2021 11:16 AM | N   |
| 29            | 99          |                |    |              | 7/20/2021 11:00 AM | N   |
| 30            | 0           |                |    |              | 7/20/2021 10:56 AM | N   |
| 31            | 51          |                |    |              | 7/20/2021 10:53 AM | N   |
| 32            | 0           |                |    |              | 7/20/2021 10:50 AM | N   |
| 33            | 0           |                |    |              | 7/20/2021 10:46 AM | N   |
| 34            | 50          |                |    |              | 7/20/2021 10:43 AM | N   |
| 35            | 0           |                |    |              | 7/20/2021 10:39 AM | N   |
| 36            | 100         |                |    |              | 7/20/2021 10:34 AM | N   |
| 37            | 0           |                |    |              | 7/20/2021 10:29 AM | 4   |