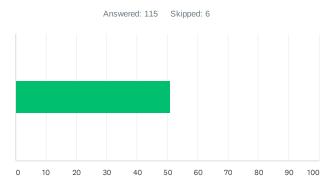

# Q15 What priority are hard surface paths for all existing and future parks?

| ANSWER C    | CHOICES      | AVERAGE NUMBER |    | TOTAL NUMBER | RESPONSES         |    |
|-------------|--------------|----------------|----|--------------|-------------------|----|
|             |              |                | 60 | 6,837        |                   | 11 |
| Total Respo | ondents: 114 |                |    |              |                   |    |
| #           |              |                |    |              | DATE              |    |
| 1           | 100          |                |    |              | 7/20/2021 2:40 PM | 1  |
| 2           | 50           |                |    |              | 7/20/2021 2:22 PM | 1  |
| 3           | 100          |                |    |              | 7/20/2021 2:18 PM | 1  |
| 4           | 50           |                |    |              | 7/20/2021 2:15 PM | 1  |
| 5           | 52           |                |    |              | 7/20/2021 2:11 PM | 1  |
| 6           | 100          |                |    |              | 7/20/2021 2:08 PM | 1  |
| 7           | 100          |                |    |              | 7/20/2021 1:52 PM | 1  |
| 8           | 50           |                |    |              | 7/20/2021 1:47 PM | 1  |
| 9           | 100          |                |    |              | 7/20/2021 1:43 PM | 1  |
| 10          | 100          |                |    |              | 7/20/2021 12:51 P | М  |
| 11          | 0            |                |    |              | 7/20/2021 12:45 P | М  |
| 12          | 0            |                |    |              | 7/20/2021 12:38 P | М  |
| 13          | 51           |                |    |              | 7/20/2021 12:27 P | М  |
| 14          | 100          |                |    |              | 7/20/2021 12:22 P | М  |
| 15          | 100          |                |    |              | 7/20/2021 12:18 P | М  |
| 16          | 0            |                |    |              | 7/20/2021 12:14 P | М  |
| 17          | 0            |                |    |              | 7/20/2021 12:08 P | М  |
| 18          | 99           |                |    |              | 7/20/2021 12:00 P | М  |
| 19          | 0            |                |    |              | 7/20/2021 11:57 A | М  |
| 20          | 52           |                |    |              | 7/20/2021 11:51 A | М  |
| 21          | 52           |                |    |              | 7/20/2021 11:48 A | М  |
| 22          | 50           |                |    |              | 7/20/2021 11:30 A | М  |
| 23          | 98           |                |    |              | 7/20/2021 11:27 A | Μ  |
| 24          | 99           |                |    |              | 7/20/2021 11:24 A | Μ  |
| 25          | 51           |                |    |              | 7/20/2021 11:21 A | М  |
| 26          | 98           |                |    |              | 7/20/2021 11:19 A | М  |
| 27          | 0            |                |    |              | 7/20/2021 11:16 A | М  |
| 28          | 99           |                |    |              | 7/20/2021 11:00 A | М  |
| 29          | 50           |                |    |              | 7/20/2021 10:56 A | Μ  |
| 30          | 0            |                |    |              | 7/20/2021 10:53 A | М  |
| 31          | 98           |                |    |              | 7/20/2021 10:50 A | М  |
| 32          | 50           |                |    |              | 7/20/2021 10:46 A | М  |
| 33          | 100          |                |    |              | 7/20/2021 10:43 A | Μ  |
| 34          | 0            |                |    |              | 7/20/2021 10:39 A | М  |
| 35          | 100          |                |    |              | 7/20/2021 10:34 A | М  |
| 36          | 100          |                |    |              | 7/20/2021 10:29 A | М  |
| 37          | 100          |                |    |              | 7/20/2021 10:19 A | М  |