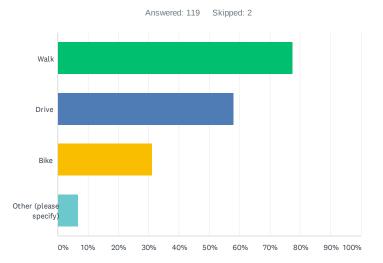

# Q3 How do members of your household access the park?

| ANSWER CHOICES         | RESPONSES |    |
|------------------------|-----------|----|
| Walk                   | 77.31%    | 92 |
| Drive                  | 57.98%    | 69 |
| Bike                   | 31.09%    | 37 |
| Other (please specify) | 6.72%     | 8  |
| Total Respondents: 119 |           |    |

| # | OTHER (PLEASE SPECIFY)                      | DATE               |
|---|---------------------------------------------|--------------------|
| 1 | skateboard                                  | 7/20/2021 1:47 PM  |
| 2 | We don't [access the park]                  | 7/20/2021 11:12 AM |
| 3 | long boarding                               | 6/10/2021 12:43 PM |
| 4 | skate                                       | 6/10/2021 12:02 PM |
| 5 | Scooter                                     | 6/9/2021 8:13 PM   |
| 6 | I would walk, but you don't have sidewalks. | 6/2/2021 4:56 PM   |
| 7 | Skateboard                                  | 5/28/2021 5:41 PM  |
| 8 | Skateboarding                               | 5/28/2021 5:21 PM  |