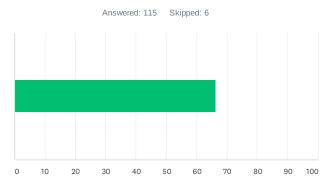

# Q15 What priority are hard surface paths for all existing and future parks?

| ANSWER C    | CHOICES      | AVERAGE NUMBER |    | TOTAL NUMBER | RESPONSES         |    |
|-------------|--------------|----------------|----|--------------|-------------------|----|
|             |              |                | 60 | 6,837        |                   | 11 |
| Total Respo | ondents: 114 |                |    |              |                   |    |
| #           |              |                |    |              | DATE              |    |
| 1           | 100          |                |    |              | 7/20/2021 2:40 PM | 1  |
| 2           | 50           |                |    |              | 7/20/2021 2:22 PM | 1  |
| 3           | 100          |                |    |              | 7/20/2021 2:18 PM | 1  |
| 4           | 50           |                |    |              | 7/20/2021 2:15 PM | 1  |
| 5           | 52           |                |    |              | 7/20/2021 2:11 PM | 1  |
| 6           | 100          |                |    |              | 7/20/2021 2:08 PM | 1  |
| 7           | 100          |                |    |              | 7/20/2021 1:52 PM | 1  |
| 8           | 50           |                |    |              | 7/20/2021 1:47 PM | 1  |
| 9           | 100          |                |    |              | 7/20/2021 1:43 PM | 1  |
| 10          | 100          |                |    |              | 7/20/2021 12:51 P | М  |
| 11          | 0            |                |    |              | 7/20/2021 12:45 P | М  |
| 12          | 0            |                |    |              | 7/20/2021 12:38 P | М  |
| 13          | 51           |                |    |              | 7/20/2021 12:27 P | М  |
| 14          | 100          |                |    |              | 7/20/2021 12:22 P | М  |
| 15          | 100          |                |    |              | 7/20/2021 12:18 P | М  |
| 16          | 0            |                |    |              | 7/20/2021 12:14 P | М  |
| 17          | 0            |                |    |              | 7/20/2021 12:08 P | М  |
| 18          | 99           |                |    |              | 7/20/2021 12:00 P | М  |
| 19          | 0            |                |    |              | 7/20/2021 11:57 A | М  |
| 20          | 52           |                |    |              | 7/20/2021 11:51 A | М  |
| 21          | 52           |                |    |              | 7/20/2021 11:48 A | М  |
| 22          | 50           |                |    |              | 7/20/2021 11:30 A | М  |
| 23          | 98           |                |    |              | 7/20/2021 11:27 A | Μ  |
| 24          | 99           |                |    |              | 7/20/2021 11:24 A | Μ  |
| 25          | 51           |                |    |              | 7/20/2021 11:21 A | М  |
| 26          | 98           |                |    |              | 7/20/2021 11:19 A | М  |
| 27          | 0            |                |    |              | 7/20/2021 11:16 A | М  |
| 28          | 99           |                |    |              | 7/20/2021 11:00 A | М  |
| 29          | 50           |                |    |              | 7/20/2021 10:56 A | Μ  |
| 30          | 0            |                |    |              | 7/20/2021 10:53 A | М  |
| 31          | 98           |                |    |              | 7/20/2021 10:50 A | М  |
| 32          | 50           |                |    |              | 7/20/2021 10:46 A | М  |
| 33          | 100          |                |    |              | 7/20/2021 10:43 A | Μ  |
| 34          | 0            |                |    |              | 7/20/2021 10:39 A | М  |
| 35          | 100          |                |    |              | 7/20/2021 10:34 A | М  |
| 36          | 100          |                |    |              | 7/20/2021 10:29 A | М  |
| 37          | 100          |                |    |              | 7/20/2021 10:19 A | М  |