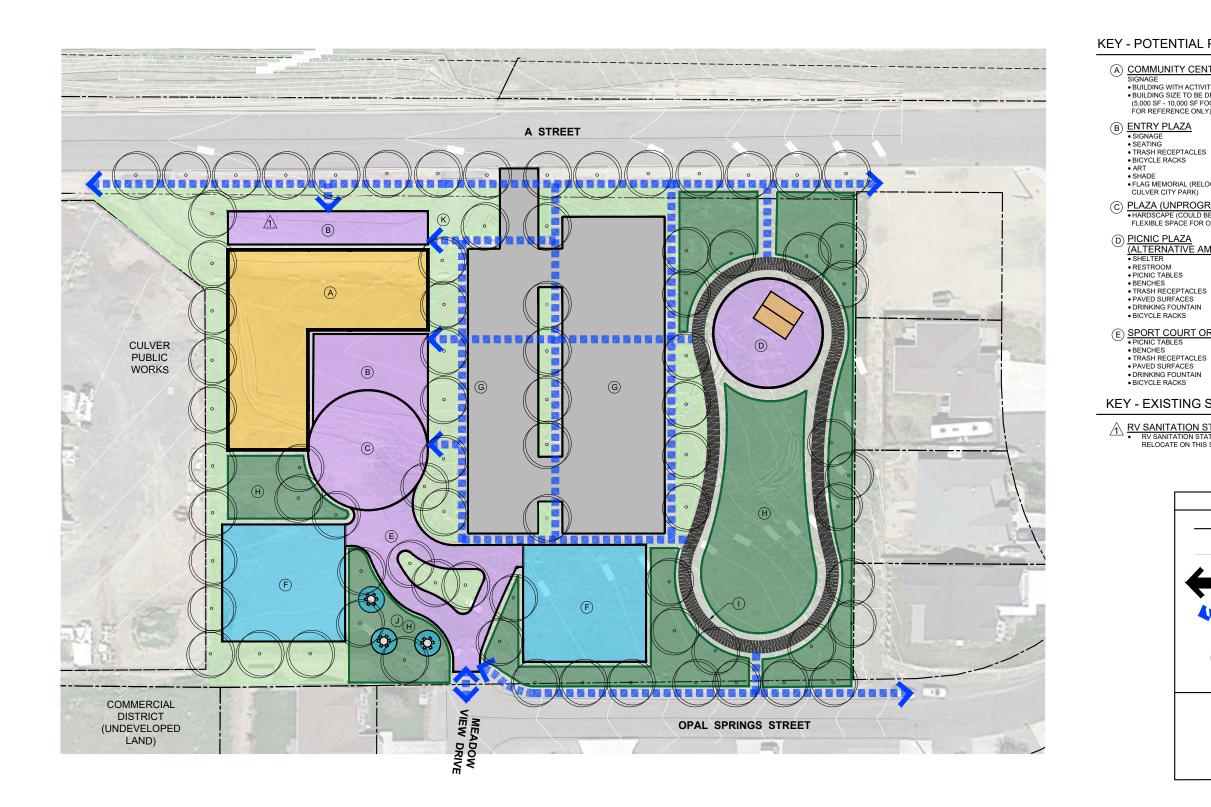

## SITE 2 - DRAFT CONCEPT B

#### SITE 2 - DRAFT CONCEPT B **CITY OF CULVER PARKS MASTER PLAN - AUGUST 2021**

- 1. Anticipate noise concerns from the neighbors on the East side of the site if a stage is located adjacent to the property line.
- 2. Pavilion location on the East side of the park is ok, stage should be removed.
- 3. Plaza on the West side of the site should only be a pavilion, no stage.
- 4. Existing RV dump on NW corner of the site will need to be relocated.
- 5. Could existing RV dump be relocated to the recycling area?
- 6. Prefer sidewalks along street frontage, rather than a multi-use trail.
- 7. Anticipate noise concerns from neighbors on the East side of the site if sport courts are located adjacent to the property line. Remove sports courts from the East side of the site.
- 8. Remove road connection to Meadow View Drive, concerned about pedestrian / park user safety if cars traveled too fast.
- 9. Keep pedestrian connection to Meadow View Drive.
- 10. Can the building be shifted to the NE corner of the site and the sports areas be located on the SW side?
- 11. Likes the idea of a larger 10,000 sf community center, rather than a 5,000 sf community center.
- 12. Plan does not include enough open lawn area.
- 13. Nice outdoor picnic area design.
- 14. Plan has nice site + pedestrian connectivity.