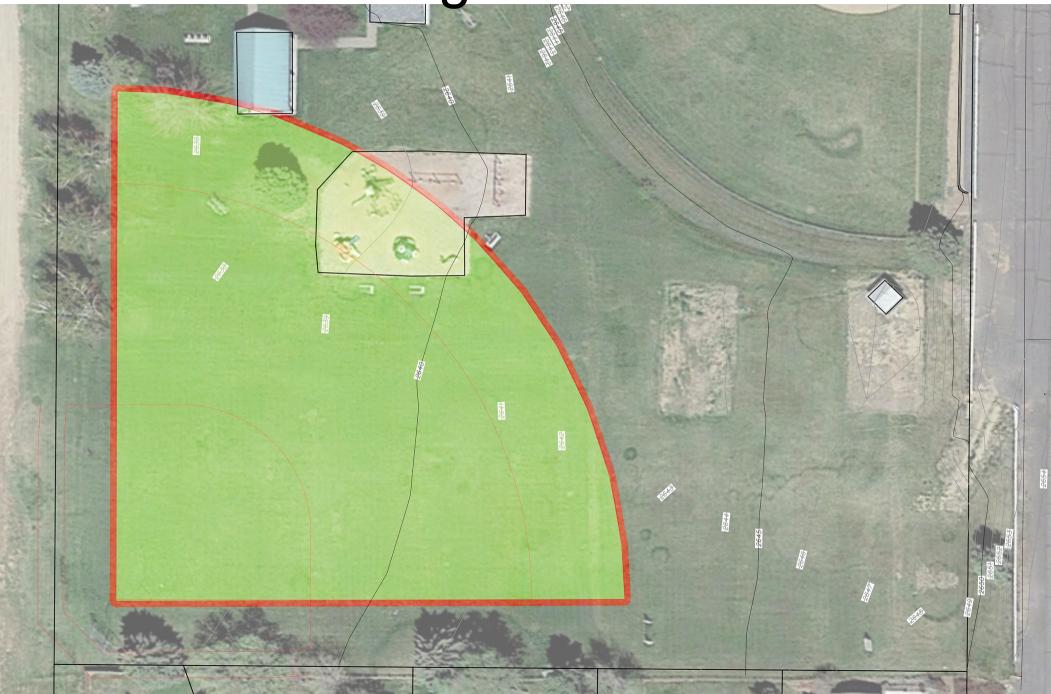

### **Existing Conditions**

Existing Park Land - Sites Three and Four

The Culver City Park is located along D E Street in Culver and includes two parcels, noted as Site Three and Four. Site Three is zoned Open Space (OS) and encompasses 5.74 acres. The park includes a baseball field, a flex softball/tee-ball field, a group picnic pavilion, (with another to be constructed in Spring 2022), movable picnic tables, restrooms, a sprayground, a traditional playground, a memorial to veterans at a flag monument and a mature tree canopy. Site Four is zoned Commercial (C1), is 0.34 acres and is currently partially developed with a fenced basketball court. The park is bordered on the south by residences and on the west with a vacant parcel and commercial uses beyond. The park is bounded on the north and east with roads and residential uses beyond. By size and uses, it is categorized as a community park, providing 3.62 acres/1000 people level of service based on the 2030 PSU population forecast.

Parking demands are not currently met with the existing parking on the perimeter of the park. Spectators who watch games at the flex-field park vehicles in a currently vacant lot which may not remain undeveloped, and without barriers or fences, vehicles tend to encroach into the clear zones of the field. The flex-field is bounded directly to the south by residences that can be impacted by fly balls. Additionally, the outfield overlaps with the existing playground to a significant extent and represents a conflict of use. If this field is used for softball play, balls could reach the playground.