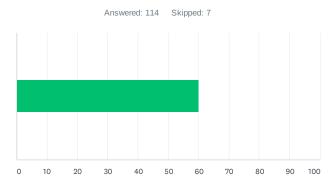

# Q5 The amount of amenities in the existing park is...

| ANSWER CHOICES | RESPONSES |   |
|----------------|-----------|---|
| too few:(      | 66.09% 76 | 5 |
| about right!   | 33.91% 39 | ) |
| too many!!     | 0.00%     | ) |
| TOTAL          | 115       | 5 |