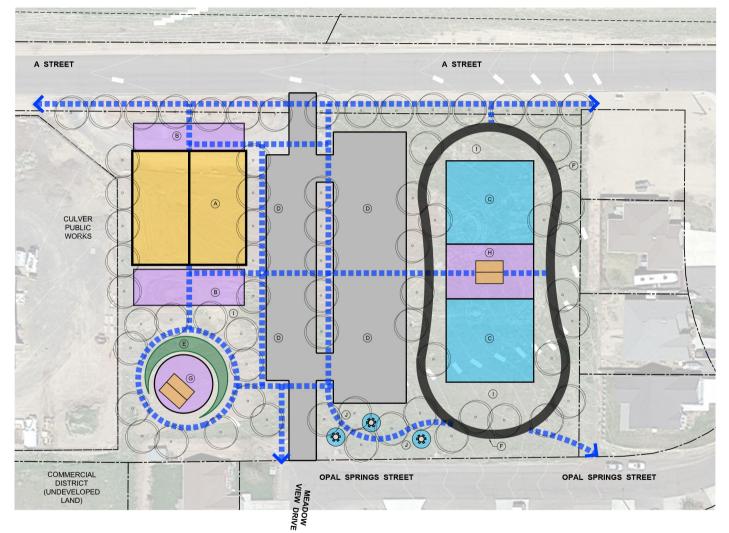

The Final Master Plans that resulted from site analysis, park committee direction, suitability analysis and community feedback include proposed renovations to Site 3 & 4, and an evaluation of potential programming and spatial programming at Site 2. See Attachment C.

## SITE 3 & 4 - DRAFT CONCEPT A

 ENTRY / PICNIC PLAZA
 SIGNAGE
 SEATING
 TRASH RECEPTACLES
 ART F PLAYGROUND • TRADITIONAL PLAY EQUIPMENT • SENSORY PLAY • FALL SURFACING SEATING SHADE FLAG MEMORIAL (TO BE RELOCATED TO SITE 2) PICNIC TABLES BENCHES BENCHES
 TRASH RECEPTACLES
 PAVED SURFACES
 EXISTING RESTROOM
 EXISTING SHELTER
 EXISTING ORINKING FOUNTAIN
 EXISTING SPRAYGROUND B PARKING AREA • PARKING STALLS • SIDEWALKS LANDSCAPE C OPEN LAWN • UNPROGRAMMED OPEN SPACE SUN AND SHADE D ORNAMENTAL LANDSCAPE • TREES, SHRUBS AND GROUNDCOVE • SHADE E TRAIL • ASPHALT TRAIL • BENCHES TRASH RECEPTACLES SIGNAGE LEGEND

- ATURE PLAY / WILDSIDE HOP / STEPPING LOGS
   NATIVE BOULDERS
   NATURAL LOOSE MATERIALS FOR
   IMAGINATION PLAY AND "BUILDING"
   SUCH AS NATIVE BOULDERS, LOGS AND SAND MULTISENSORY GARDEN
   SEATING H SPORT COURTS OR GAME AREA • PICKLE BALL COURT • HORSESHOE PITS
- BOCCE BALL COURTS
  CORN HOLE () SPORT COURT OR GAME AREA PLAZA - SHELTER - PICNIC TABLES - BENCHES - TRASH RECEPTACLES
  - PAVED SURFACES DRINKING FOUNTAIN

## SITE 2 - CONCEPT A

- 1. Anticipate noise concerns from neighbors located on the East side of the site if a stage is located adjacent to the property line.
- 2. Pavilion location on the East side of the park is ok, stage should be removed.
- 3. Could stage have a built in amphitheater
- 4. Like pedestrian connection to Meadow View Drive.
- 5. Like the amount of trees and shade shown.
- 6. Could the pavilion become a pergola structure?
- 7. Like the multiple gathering points and plazas shown.
- 8. Like the looped asphalt path.
- 9. Like the large green lawn open space.

#### SITE 2 - DRAFT CONCEPT B **CITY OF CULVER PARKS MASTER PLAN - AUGUST 2021**

- 1. Anticipate noise concerns from the neighbors on the East side of the site if a stage is located adjacent to the property line.
- 2. Pavilion location on the East side of the park is ok, stage should be removed.
- 3. Plaza on the West side of the site should only be a pavilion, no stage.
- 4. Existing RV dump on NW corner of the site will need to be relocated.
- 5. Could existing RV dump be relocated to the recycling area?
- 6. Prefer sidewalks along street frontage, rather than a multi-use trail.
- 7. Anticipate noise concerns from neighbors on the East side of the site if sport courts are located adjacent to the property line. Remove sports courts from the East side of the site.
- 8. Remove road connection to Meadow View Drive, concerned about pedestrian / park user safety if cars traveled too fast.
- 9. Keep pedestrian connection to Meadow View Drive.
- 10. Can the building be shifted to the NE corner of the site and the sports areas be located on the SW side?
- 11. Likes the idea of a larger 10,000 sf community center, rather than a 5,000 sf community center.
- 12. Plan does not include enough open lawn area.
- 13. Nice outdoor picnic area design.
- 14. Plan has nice site + pedestrian connectivity.