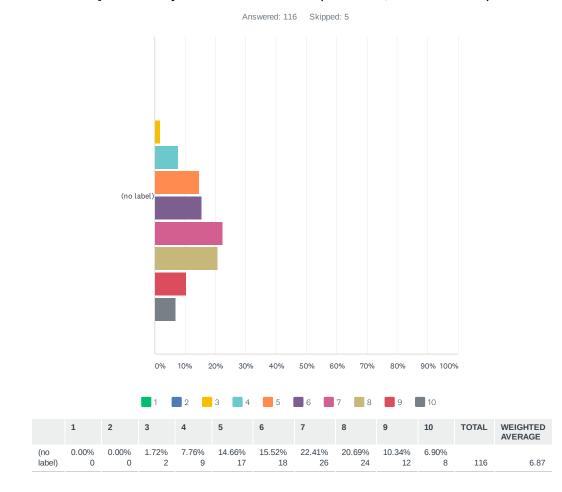

# Q17 What priority are traditional playgrounds for all existing and future parks?

| ANSWER CHOICES |             | AVERAGE NUMBER |    | TOTAL NUMBER |       | RESPONSES          |     |
|----------------|-------------|----------------|----|--------------|-------|--------------------|-----|
|                |             |                | 66 |              | 7,692 |                    | 116 |
| Total Respon   | ndents: 116 |                |    |              |       |                    |     |
|                |             |                |    |              |       |                    |     |
| #              | 100         |                |    |              |       | DATE               |     |
| 1              | 100         |                |    |              |       | 7/20/2021 2:40 PM  |     |
| 2              | 51          |                |    |              |       | 7/20/2021 2:22 PM  |     |
| 3              | 100         |                |    |              |       | 7/20/2021 2:18 PM  |     |
| 4              | 99          |                |    |              |       | 7/20/2021 2:15 PM  |     |
| 5              | 99          |                |    |              |       | 7/20/2021 2:11 PM  |     |
| 6              | 100         |                |    |              |       | 7/20/2021 2:08 PM  |     |
| 7              | 99          |                |    |              |       | 7/20/2021 1:52 PM  |     |
| 8              | 50          |                |    |              |       | 7/20/2021 1:47 PM  |     |
| 9              | 100         |                |    |              |       | 7/20/2021 1:43 PM  |     |
| 10             | 100         |                |    |              |       | 7/20/2021 12:51 PI | Μ   |
| 11             | 50          |                |    |              |       | 7/20/2021 12:45 PI | M   |
| 12             | 100         |                |    |              |       | 7/20/2021 12:38 PI | Μ   |
| 13             | 0           |                |    |              |       | 7/20/2021 12:30 PI | М   |
| 14             | 99          |                |    |              |       | 7/20/2021 12:27 PI | M   |
| 15             | 99          |                |    |              |       | 7/20/2021 12:22 PI | M   |
| 16             | 50          |                |    |              |       | 7/20/2021 12:18 PI | M   |
| 17             | 49          |                |    |              |       | 7/20/2021 12:14 PI | M   |
| 18             | 0           |                |    |              |       | 7/20/2021 12:08 PI | M   |
| 19             | 51          |                |    |              |       | 7/20/2021 12:00 PI | M   |
| 20             | 0           |                |    |              |       | 7/20/2021 11:57 AI | M   |
| 21             | 51          |                |    |              |       | 7/20/2021 11:51 AI | M   |
| 22             | 51          |                |    |              |       | 7/20/2021 11:48 AI | M   |
| 23             | 98          |                |    |              |       | 7/20/2021 11:30 AI | M   |
| 24             | 99          |                |    |              |       | 7/20/2021 11:27 AI | M   |
| 25             | 99          |                |    |              |       | 7/20/2021 11:24 AI | M   |
| 26             | 50          |                |    |              |       | 7/20/2021 11:21 AI | M   |
| 27             | 51          |                |    |              |       | 7/20/2021 11:19 AI | M   |
| 28             | 0           |                |    |              |       | 7/20/2021 11:16 AI | M   |
| 29             | 51          |                |    |              |       | 7/20/2021 11:00 AI |     |
| 30             | 50          |                |    |              |       | 7/20/2021 10:56 AI |     |
| 31             | 50          |                |    |              |       | 7/20/2021 10:53 AI |     |
| 32             | 99          |                |    |              |       | 7/20/2021 10:50 AI | M   |
| 33             | 98          |                |    |              |       | 7/20/2021 10:46 AI |     |
| 34             | 100         |                |    |              |       | 7/20/2021 10:43 AI |     |
| 35             | 51          |                |    |              |       | 7/20/2021 10:39 AI |     |
| 36             | 1           |                |    |              |       | 7/20/2021 10:33 AI |     |