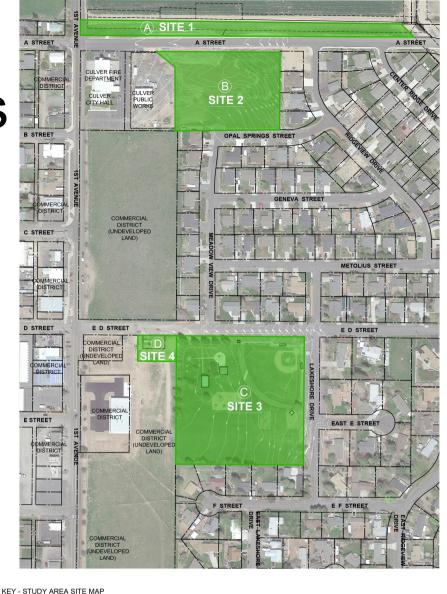

### **Existing Conditions**

Existing Park Land - Sites Three and Four

The Culver City Park is located along D E Street in Culver and includes two parcels, noted as Site Three and Four. Site Three is zoned Open Space (OS) and encompasses 5.74 acres. The park includes a baseball field, a flex softball/tee-ball field, a group picnic pavilion, (with another to be constructed in Spring 2022), movable picnic tables, restrooms, a sprayground, a traditional playground, a memorial to veterans at a flag monument and a mature tree canopy. Site Four is zoned Commercial (C1), is 0.34 acres and is currently partially developed with a fenced basketball court. The park is bordered on the south by residences and on the west with a vacant parcel and commercial uses beyond. The park is bounded on the north and east with roads and residential uses beyond. By size and uses, it is categorized as a community park, providing 3.62 acres/1000 people level of service based on the 2030 PSU population forecast.

• Existing Park Land - Site Two

Adjacent to the existing Public Works facility along A

Street, Site Two includes 2.88 acres of additional park lands. The parcel is zoned Commercial (C1). The developable area is currently vacant except for an RV sanitation station. The site is bounded on the north with A Street and a canal (Site 4), and field beyond. Opal Springs Street bounds the south side of the parcel. Residences are found to the east and southwest. When developed as a community park, the site will contribute 1.71 acres/1000 people to Culver's anticipated community park level of service in 2030.

• Existing Trails - Site One

Conversations continue between Anderson Perry (city engineer) with the Bureau of Reclamation to develop an agreement to allow the public to use the existing closed canal alignment for recreation.

## STUDY AREA SITE MAP