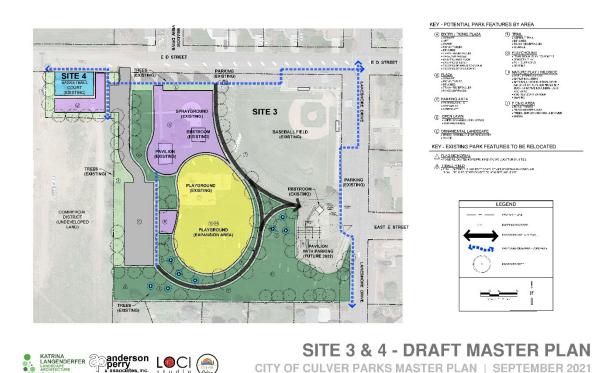

### **Existing Conditions**

Existing Park Land - Sites Three and Four

The Culver City Park is located along D E Street in Culver and includes two parcels, noted as Site Three and Four. Site Three is zoned Open Space (OS) and encompasses 5.74 acres. The park includes a baseball field, a flex softball/tee-ball field, a group picnic pavilion, (with another to be constructed in Spring 2022), movable picnic tables, restrooms, a sprayground, a traditional playground, a memorial to veterans at a flag monument and a mature tree canopy. Site Four is zoned Commercial (C1), is 0.34 acres and is currently partially developed with a fenced basketball court. The park is bordered on the south by residences and on the west with a vacant parcel and commercial uses beyond. The park is bounded on the north and east with roads and residential uses beyond. By size and uses, it is categorized as a community park, providing 3.62 acres/1000 people level of service based on the 2030 PSU population forecast.

Parking demands are not currently met with the existing parking on the perimeter of the park. Spectators who watch games at the flex-field park vehicles in a currently vacant lot which may not remain undeveloped, and without barriers or fences, vehicles tend to encroach into the clear zones of the field. The flex-field is bounded directly to the south by residences that can be impacted by fly balls. Additionally, the outfield overlaps with the existing playground to a significant extent and represents a conflict of use. If this field is used for softball play, balls could reach the playground.

The Final Master Plans that resulted from site analysis, park committee direction, suitability analysis and community feedback include proposed renovations to Site 3 & 4, and an evaluation of potential programming and spatial programming at Site 2. See Attachment C.