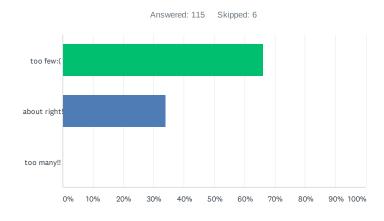

# Q5 The amount of amenities in the existing park is...

| ANSWER CHOICES | RESPONSES |   |
|----------------|-----------|---|
| too few:(      | 66.09% 76 | 5 |
| about right!   | 33.91% 39 | ) |
| too many!!     | 0.00%     | ) |
| TOTAL          | 115       | 5 |