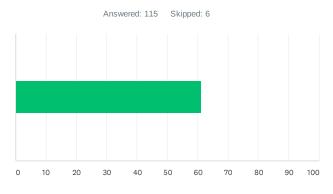

# Q17 What priority are traditional playgrounds for all existing and future parks?

| ANSWER CHOICES |             | AVERAGE NUMBER |    | TOTAL NUMBER |       | RESPONSES          |     |
|----------------|-------------|----------------|----|--------------|-------|--------------------|-----|
|                |             |                | 66 |              | 7,692 |                    | 116 |
| Total Respon   | ndents: 116 |                |    |              |       |                    |     |
|                |             |                |    |              |       |                    |     |
| #              | 100         |                |    |              |       | DATE               |     |
| 1              | 100         |                |    |              |       | 7/20/2021 2:40 PM  |     |
| 2              | 51          |                |    |              |       | 7/20/2021 2:22 PM  |     |
| 3              | 100         |                |    |              |       | 7/20/2021 2:18 PM  |     |
| 4              | 99          |                |    |              |       | 7/20/2021 2:15 PM  |     |
| 5              | 99          |                |    |              |       | 7/20/2021 2:11 PM  |     |
| 6              | 100         |                |    |              |       | 7/20/2021 2:08 PM  |     |
| 7              | 99          |                |    |              |       | 7/20/2021 1:52 PM  |     |
| 8              | 50          |                |    |              |       | 7/20/2021 1:47 PM  |     |
| 9              | 100         |                |    |              |       | 7/20/2021 1:43 PM  |     |
| 10             | 100         |                |    |              |       | 7/20/2021 12:51 PI | Μ   |
| 11             | 50          |                |    |              |       | 7/20/2021 12:45 PI | M   |
| 12             | 100         |                |    |              |       | 7/20/2021 12:38 PI | Μ   |
| 13             | 0           |                |    |              |       | 7/20/2021 12:30 PI | М   |
| 14             | 99          |                |    |              |       | 7/20/2021 12:27 PI | M   |
| 15             | 99          |                |    |              |       | 7/20/2021 12:22 PI | M   |
| 16             | 50          |                |    |              |       | 7/20/2021 12:18 PI | M   |
| 17             | 49          |                |    |              |       | 7/20/2021 12:14 PI | M   |
| 18             | 0           |                |    |              |       | 7/20/2021 12:08 PI | M   |
| 19             | 51          |                |    |              |       | 7/20/2021 12:00 PI | M   |
| 20             | 0           |                |    |              |       | 7/20/2021 11:57 AI | M   |
| 21             | 51          |                |    |              |       | 7/20/2021 11:51 AI | M   |
| 22             | 51          |                |    |              |       | 7/20/2021 11:48 AI | M   |
| 23             | 98          |                |    |              |       | 7/20/2021 11:30 AI | M   |
| 24             | 99          |                |    |              |       | 7/20/2021 11:27 AI | M   |
| 25             | 99          |                |    |              |       | 7/20/2021 11:24 AI | M   |
| 26             | 50          |                |    |              |       | 7/20/2021 11:21 AI | M   |
| 27             | 51          |                |    |              |       | 7/20/2021 11:19 AI | M   |
| 28             | 0           |                |    |              |       | 7/20/2021 11:16 AI | M   |
| 29             | 51          |                |    |              |       | 7/20/2021 11:00 AI |     |
| 30             | 50          |                |    |              |       | 7/20/2021 10:56 AI |     |
| 31             | 50          |                |    |              |       | 7/20/2021 10:53 AI |     |
| 32             | 99          |                |    |              |       | 7/20/2021 10:50 AI | M   |
| 33             | 98          |                |    |              |       | 7/20/2021 10:46 AI |     |
| 34             | 100         |                |    |              |       | 7/20/2021 10:43 AI |     |
| 35             | 51          |                |    |              |       | 7/20/2021 10:39 AI |     |
| 36             | 1           |                |    |              |       | 7/20/2021 10:33 AI |     |