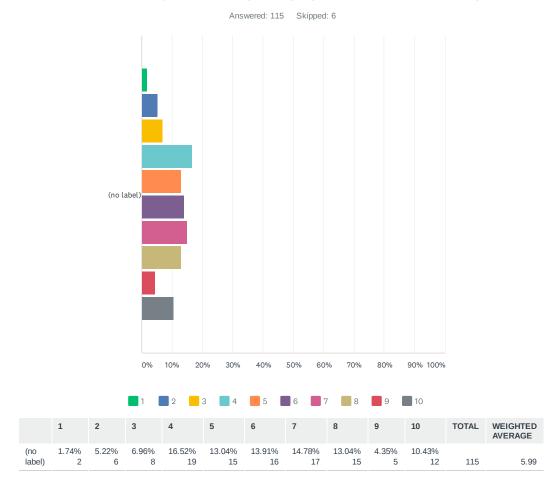

were represented and 109 of the respondents were city residents, representing 6.94% of the current city population.

The Opinion of Existing Park Amenities Question (Q6) rated existing amenities within the park (Sites 3 & 4) on a 0-10 scale. Generally, respondents were happy about the features in the park, with the lowest rated amenity, the existing restroom, rated lowest at 5.78.

| Q6. Opinion of Existing Park<br>Amenities | Avg. Rating (1-10) |
|-------------------------------------------|--------------------|
| Lawn Area                                 | 7.90               |
| Pavilion                                  | 7.16               |
| Splash Pad                                | 7.13               |
| Picnic Area                               | 6.87               |
| Ballfield                                 | 6.87               |
| Seating                                   | 6.03               |
| Parking                                   | 5.99               |
| Playground                                | 5.84               |
| Restroom                                  | 5.78               |