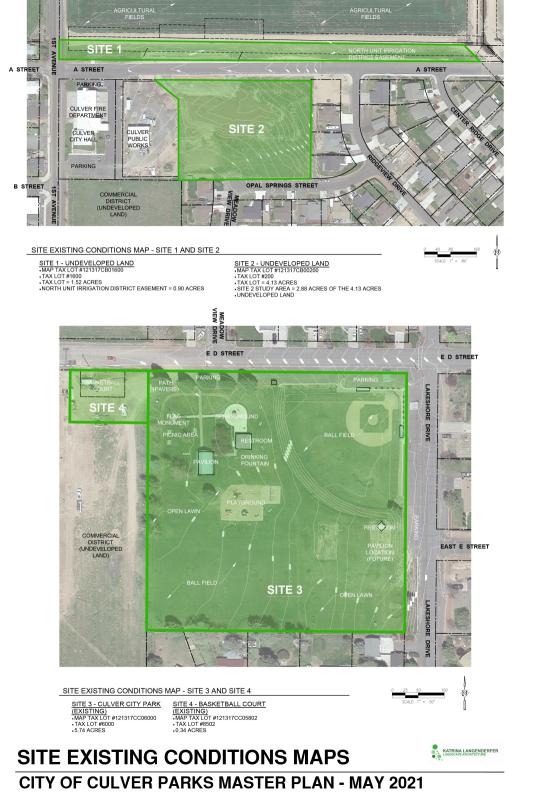

### **Existing Conditions**

Existing Park Land - Sites Three and Four

The Culver City Park is located along D E Street in Culver and includes two parcels, noted as Site Three and Four. Site Three is zoned Open Space (OS) and encompasses 5.74 acres. The park includes a baseball field, a flex softball/tee-ball field, a group picnic pavilion, (with another to be constructed in Spring 2022), movable picnic tables, restrooms, a sprayground, a traditional playground, a memorial to veterans at a flag monument and a mature tree canopy. Site Four is zoned Commercial (C1), is 0.34 acres and is currently partially developed with a fenced basketball court. The park is bordered on the south by residences and on the west with a vacant parcel and commercial uses beyond. The park is bounded on the north and east with roads and residential uses beyond. By size and uses, it is categorized as a community park, providing 3.62 acres/1000 people level of service based on the 2030 PSU population forecast.

• Existing Park Land - Site Two

Adjacent to the existing Public Works facility along A

Street, Site Two includes 2.88 acres of additional park lands. The parcel is zoned Commercial (C1). The developable area is currently vacant except for an RV sanitation station. The site is bounded on the north with A Street and a canal (Site 4), and field beyond. Opal Springs Street bounds the south side of the parcel. Residences are found to the east and southwest. When developed as a community park, the site will contribute 1.71 acres/1000 people to Culver's anticipated community park level of service in 2030.

• Existing Trails - Site One

Conversations continue between Anderson Perry (city engineer) with the Bureau of Reclamation to develop an agreement to allow the public to use the existing closed canal alignment for recreation.

#### © SITE 3 - CULVER CITY PARK (EXISTING) •MAP TAX LOT #121317CC06000 SITE 1 -MAP TAX LOT #121317CB01600 -TAX LOT #1600 -TAX LOT = 1.52 ACRES •TAX LOT #6000 •TAX LOT = 5.74 ACRES NORTH UNIT IRRIGATION DISTRICT EASEMENT = 0.90 ACRES •UNDEVELOPED LAND (B) SITE 2 •MAP TAX LOT #121317CB00200 • TAX LOT #200 • TAX LOT = 4 13 ACRES •SITE 2 STUDY AREA = 2.88 ACRES OF THE 4.13 ACRES

UNDEVELOPED LAND

 BASEBALL FIELD (EXISTING)
 FLAG MONUMENT (EXISTING)
 DRINKING FOUNTAIN (EXISTING)
 LANDGADE (EVICTING) LANDSCAPE (EXISTING) OPEN LAWN (EXISTING) LANDSCAPE (EXISTING)
 PARKING AREA (EXISTING) -PAVILION (EXISTING) PAVER PATH (EXISTING)
 PLAYGROUND (EXISTING) PICNIC SHELTER (EXISTING) PICNIC AREA (EXISTING)
 RESTROOMS (EXISTING)
 SPRAY GROUND (EXISTING)