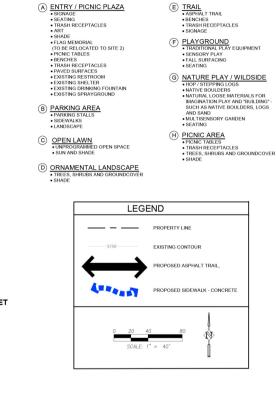

## SITE 3 & 4 - DRAFT CONCEPT A

 ENTRY / PICNIC PLAZA
 SIGNAGE
 SEATING
 TRASH RECEPTACLES
 ART F PLAYGROUND • TRADITIONAL PLAY EQUIPMENT • SENSORY PLAY • FALL SURFACING SEATING SHADE FLAG MEMORIAL (TO BE RELOCATED TO SITE 2) PICNIC TABLES BENCHES BENCHES
 TRASH RECEPTACLES
 PAVED SURFACES
 EXISTING RESTROOM
 EXISTING SHELTER
 EXISTING ORINKING FOUNTAIN
 EXISTING SPRAYGROUND B PARKING AREA • PARKING STALLS • SIDEWALKS LANDSCAPE C OPEN LAWN • UNPROGRAMMED OPEN SPACE SUN AND SHADE D ORNAMENTAL LANDSCAPE • TREES, SHRUBS AND GROUNDCOVE • SHADE E TRAIL • ASPHALT TRAIL • BENCHES TRASH RECEPTACLES SIGNAGE LEGEND

- ATURE PLAY / WILDSIDE HOP / STEPPING LOGS
   NATIVE BOULDERS
   NATURAL LOOSE MATERIALS FOR
   IMAGINATION PLAY AND "BUILDING"
   SUCH AS NATIVE BOULDERS, LOGS AND SAND MULTISENSORY GARDEN
   SEATING H SPORT COURTS OR GAME AREA • PICKLE BALL COURT • HORSESHOE PITS
- BOCCE BALL COURTS
  CORN HOLE () SPORT COURT OR GAME AREA PLAZA - SHELTER - PICNIC TABLES - BENCHES - TRASH RECEPTACLES
  - PAVED SURFACES DRINKING FOUNTAIN