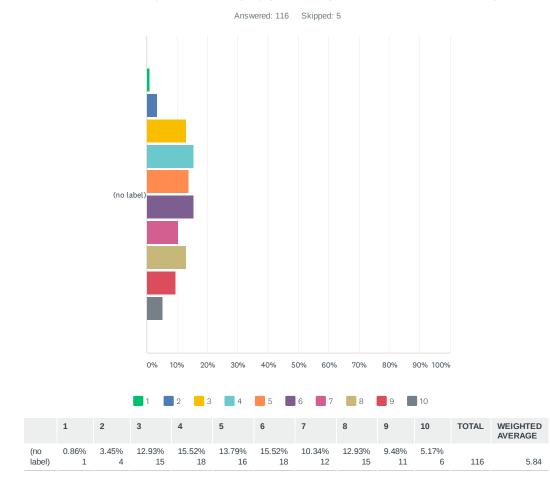

were represented and 109 of the respondents were city residents, representing 6.94% of the current city population.

The Opinion of Existing Park Amenities Question (Q6) rated existing amenities within the park (Sites 3 & 4) on a 0-10 scale. Generally, respondents were happy about the features in the park, with the lowest rated amenity, the existing restroom, rated lowest at 5.78.

| Q6. Opinion of Existing Park<br>Amenities | Avg. Rating (1-10) |
|-------------------------------------------|--------------------|
| Lawn Area                                 | 7.90               |
| Pavilion                                  | 7.16               |
| Splash Pad                                | 7.13               |
| Picnic Area                               | 6.87               |
| Ballfield                                 | 6.87               |
| Seating                                   | 6.03               |
| Parking                                   | 5.99               |
| Playground                                | 5.84               |
| Restroom                                  | 5.78               |