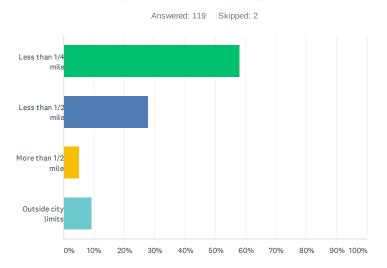

#### Q2 How far is your home from the park?

| ANSWER CHOICES      | RESPONSES |     |
|---------------------|-----------|-----|
| Less than 1/4 mile  | 57.98%    | 69  |
| Less than 1/2 mile  | 27.73%    | 33  |
| More than 1/2 mile  | 5.04%     | 6   |
| Outside city limits | 9.24%     | 11  |
| TOTAL               |           | 119 |