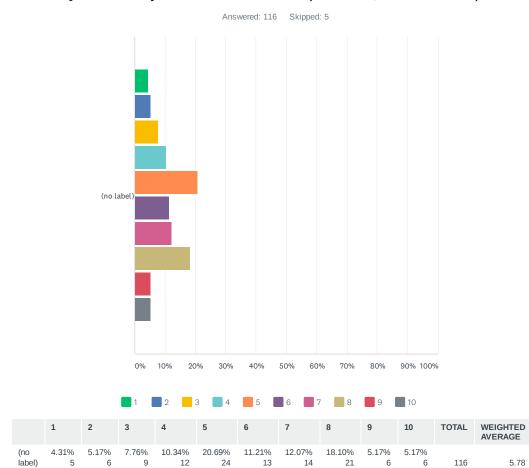

were represented and 109 of the respondents were city residents, representing 6.94% of the current city population.

The Opinion of Existing Park Amenities Question (Q6) rated existing amenities within the park (Sites 3 & 4) on a 0-10 scale. Generally, respondents were happy about the features in the park, with the lowest rated amenity, the existing restroom, rated lowest at 5.78.

| Q6. Opinion of Existing Park<br>Amenities | Avg. Rating (1-10) |
|-------------------------------------------|--------------------|
| Lawn Area                                 | 7.90               |
| Pavilion                                  | 7.16               |
| Splash Pad                                | 7.13               |
| Picnic Area                               | 6.87               |
| Ballfield                                 | 6.87               |
| Seating                                   | 6.03               |
| Parking                                   | 5.99               |
| Playground                                | 5.84               |
| Restroom                                  | 5.78               |