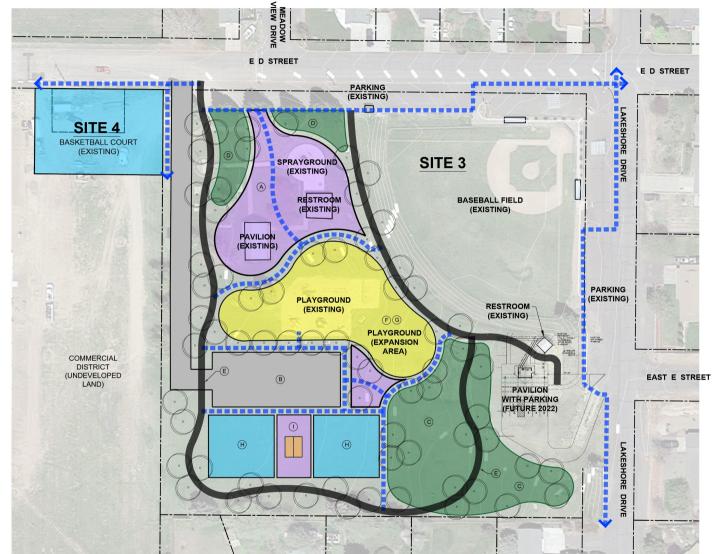

### **Existing Conditions**

Existing Park Land - Sites Three and Four

The Culver City Park is located along D E Street in Culver and includes two parcels, noted as Site Three and Four. Site Three is zoned Open Space (OS) and encompasses 5.74 acres. The park includes a baseball field, a flex softball/tee-ball field, a group picnic pavilion, (with another to be constructed in Spring 2022), movable picnic tables, restrooms, a sprayground, a traditional playground, a memorial to veterans at a flag monument and a mature tree canopy. Site Four is zoned Commercial (C1), is 0.34 acres and is currently partially developed with a fenced basketball court. The park is bordered on the south by residences and on the west with a vacant parcel and commercial uses beyond. The park is bounded on the north and east with roads and residential uses beyond. By size and uses, it is categorized as a community park, providing 3.62 acres/1000 people level of service based on the 2030 PSU population forecast.

Parking demands are not currently met with the existing parking on the perimeter of the park. Spectators who watch games at the flex-field park vehicles in a currently vacant lot which may not remain undeveloped, and without barriers or fences, vehicles tend to encroach into the clear zones of the field. The flex-field is bounded directly to the south by residences that can be impacted by fly balls. Additionally, the outfield overlaps with the existing playground to a significant extent and represents a conflict of use. If this field is used for softball play, balls could reach the playground.

UNDEVELOPED LAND

 BASEBALL FIELD (EXISTING)
 FLAG MONUMENT (EXISTING)
 DRINKING FOUNTAIN (EXISTING)
 LANDGADE (EVICTING) LANDSCAPE (EXISTING) OPEN LAWN (EXISTING) LANDSCAPE (EXISTING)
 PARKING AREA (EXISTING) -PAVILION (EXISTING) PAVER PATH (EXISTING)
 PLAYGROUND (EXISTING) PICNIC SHELTER (EXISTING) PICNIC AREA (EXISTING)
 RESTROOMS (EXISTING)
 SPRAY GROUND (EXISTING)