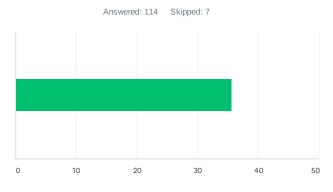

# Q16 What priority are soft surface paths for all existing and future parks?

| ANSWER CI     | HOICES      | AVERAGE NUMBER |    | TOTAL NUMBER | RESPONSES          |     |
|---------------|-------------|----------------|----|--------------|--------------------|-----|
|               |             | 5              | 51 | 5,844        |                    | 115 |
| Total Respor  | ndents: 115 |                |    |              |                    |     |
| #             |             |                |    |              | DATE               |     |
| <i>"</i><br>1 | 100         |                |    |              | 7/20/2021 2:40 PM  |     |
| 2             | 49          |                |    |              | 7/20/2021 2:22 PM  |     |
| 3             | 99          |                |    |              | 7/20/2021 2:18 PM  |     |
| 4             | 50          |                |    |              | 7/20/2021 2:15 PM  |     |
| 5             | 51          |                |    |              | 7/20/2021 2:11 PM  |     |
| 6             | 100         |                |    |              | 7/20/2021 2:08 PM  |     |
| 7             | 99          |                |    |              | 7/20/2021 1:52 PM  |     |
| 8             | 49          |                |    |              | 7/20/2021 1:47 PM  |     |
| 9             | 100         |                |    |              | 7/20/2021 1:43 PM  |     |
| 10            | 0           |                |    |              | 7/20/2021 12:51 PM |     |
| 11            | 0           |                |    |              | 7/20/2021 12:45 PI |     |
| 12            | 0           |                |    |              | 7/20/2021 12:38 PM |     |
| 13            | 100         |                |    |              | 7/20/2021 12:30 PM |     |
| 14            | 99          |                |    |              | 7/20/2021 12:27 PM |     |
| 15            | 51          |                |    |              | 7/20/2021 12:22 PI |     |
| 16            | 99          |                |    |              | 7/20/2021 12:18 PM |     |
| 17            | 50          |                |    |              | 7/20/2021 12:14 PM |     |
| 18            | 0           |                |    |              | 7/20/2021 12:08 PM |     |
| 19            | 99          |                |    |              | 7/20/2021 12:00 PM |     |
| 20            | 1           |                |    |              | 7/20/2021 11:57 AM | N   |
| 21            | 99          |                |    |              | 7/20/2021 11:51 AM | N   |
| 22            | 50          |                |    |              | 7/20/2021 11:48 AM |     |
| 23            | 51          |                |    |              | 7/20/2021 11:30 AM | N   |
| 24            | 51          |                |    |              | 7/20/2021 11:27 AM | N   |
| 25            | 99          |                |    |              | 7/20/2021 11:24 AM | N   |
| 26            | 52          |                |    |              | 7/20/2021 11:21 AM | N   |
| 27            | 51          |                |    |              | 7/20/2021 11:19 AM | N   |
| 28            | 0           |                |    |              | 7/20/2021 11:16 AM | N   |
| 29            | 99          |                |    |              | 7/20/2021 11:00 AM | N   |
| 30            | 0           |                |    |              | 7/20/2021 10:56 AM | N   |
| 31            | 51          |                |    |              | 7/20/2021 10:53 AM | N   |
| 32            | 0           |                |    |              | 7/20/2021 10:50 AM | N   |
| 33            | 0           |                |    |              | 7/20/2021 10:46 AM | N   |
| 34            | 50          |                |    |              | 7/20/2021 10:43 AM | N   |
| 35            | 0           |                |    |              | 7/20/2021 10:39 AM | N   |
| 36            | 100         |                |    |              | 7/20/2021 10:34 AM | N   |
| 37            | 0           |                |    |              | 7/20/2021 10:29 AM | 4   |