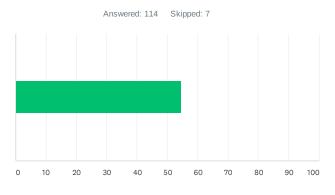

# Q5 The amount of amenities in the existing park is...

| ANSWER CHOICES | RESPONSES |   |
|----------------|-----------|---|
| too few:(      | 66.09% 76 | 5 |
| about right!   | 33.91% 39 | ) |
| too many!!     | 0.00%     | ) |
| TOTAL          | 115       | 5 |