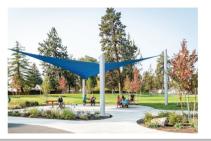

### **Existing Conditions**

Existing Park Land - Sites Three and Four

The Culver City Park is located along D E Street in Culver and includes two parcels, noted as Site Three and Four. Site Three is zoned Open Space (OS) and encompasses 5.74 acres. The park includes a baseball field, a flex softball/tee-ball field, a group picnic pavilion, (with another to be constructed in Spring 2022), movable picnic tables, restrooms, a sprayground, a traditional playground, a memorial to veterans at a flag monument and a mature tree canopy. Site Four is zoned Commercial (C1), is 0.34 acres and is currently partially developed with a fenced basketball court. The park is bordered on the south by residences and on the west with a vacant parcel and commercial uses beyond. The park is bounded on the north and east with roads and residential uses beyond. By size and uses, it is categorized as a community park, providing 3.62 acres/1000 people level of service based on the 2030 PSU population forecast.

# Parks System

- Existing Community Park...
  Program
  - baseball field
  - flex softball field
  - group picnic pavilions
  - moveable picnic tables
  - restrooms
  - sprayground
  - traditional playground
  - adjoining basketball court