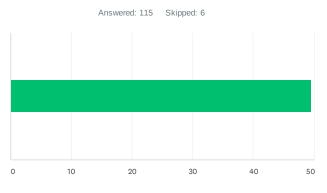

# Q16 What priority are soft surface paths for all existing and future parks?

| ANSWER CI     | HOICES      | AVERAGE NUMBER |    | TOTAL NUMBER | RESPONSES          |     |
|---------------|-------------|----------------|----|--------------|--------------------|-----|
|               |             | 5              | 51 | 5,844        |                    | 115 |
| Total Respor  | ndents: 115 |                |    |              |                    |     |
| #             |             |                |    |              | DATE               |     |
| <i>"</i><br>1 | 100         |                |    |              | 7/20/2021 2:40 PM  |     |
| 2             | 49          |                |    |              | 7/20/2021 2:22 PM  |     |
| 3             | 99          |                |    |              | 7/20/2021 2:18 PM  |     |
| 4             | 50          |                |    |              | 7/20/2021 2:15 PM  |     |
| 5             | 51          |                |    |              | 7/20/2021 2:11 PM  |     |
| 6             | 100         |                |    |              | 7/20/2021 2:08 PM  |     |
| 7             | 99          |                |    |              | 7/20/2021 1:52 PM  |     |
| 8             | 49          |                |    |              | 7/20/2021 1:47 PM  |     |
| 9             | 100         |                |    |              | 7/20/2021 1:43 PM  |     |
| 10            | 0           |                |    |              | 7/20/2021 12:51 PM |     |
| 11            | 0           |                |    |              | 7/20/2021 12:45 PI |     |
| 12            | 0           |                |    |              | 7/20/2021 12:38 PM |     |
| 13            | 100         |                |    |              | 7/20/2021 12:30 PM |     |
| 14            | 99          |                |    |              | 7/20/2021 12:27 PM |     |
| 15            | 51          |                |    |              | 7/20/2021 12:22 PI |     |
| 16            | 99          |                |    |              | 7/20/2021 12:18 PM |     |
| 17            | 50          |                |    |              | 7/20/2021 12:14 PM |     |
| 18            | 0           |                |    |              | 7/20/2021 12:08 PM |     |
| 19            | 99          |                |    |              | 7/20/2021 12:00 PM |     |
| 20            | 1           |                |    |              | 7/20/2021 11:57 AM | N   |
| 21            | 99          |                |    |              | 7/20/2021 11:51 AM | N   |
| 22            | 50          |                |    |              | 7/20/2021 11:48 AM |     |
| 23            | 51          |                |    |              | 7/20/2021 11:30 AM | N   |
| 24            | 51          |                |    |              | 7/20/2021 11:27 AM | N   |
| 25            | 99          |                |    |              | 7/20/2021 11:24 AM | N   |
| 26            | 52          |                |    |              | 7/20/2021 11:21 AM | N   |
| 27            | 51          |                |    |              | 7/20/2021 11:19 AM | N   |
| 28            | 0           |                |    |              | 7/20/2021 11:16 AM | N   |
| 29            | 99          |                |    |              | 7/20/2021 11:00 AM | N   |
| 30            | 0           |                |    |              | 7/20/2021 10:56 AM | N   |
| 31            | 51          |                |    |              | 7/20/2021 10:53 AM | N   |
| 32            | 0           |                |    |              | 7/20/2021 10:50 AM | N   |
| 33            | 0           |                |    |              | 7/20/2021 10:46 AM | N   |
| 34            | 50          |                |    |              | 7/20/2021 10:43 AM | N   |
| 35            | 0           |                |    |              | 7/20/2021 10:39 AM | N   |
| 36            | 100         |                |    |              | 7/20/2021 10:34 AM | N   |
| 37            | 0           |                |    |              | 7/20/2021 10:29 AM | 4   |