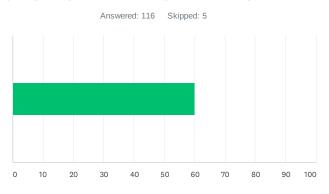

# Q17 What priority are traditional playgrounds for all existing and future parks?

| ANSWER CHOICES |             | AVERAGE NUMBER |    | TOTAL NUMBER |       | RESPONSES          |     |
|----------------|-------------|----------------|----|--------------|-------|--------------------|-----|
|                |             |                | 66 |              | 7,692 |                    | 116 |
| Total Respon   | ndents: 116 |                |    |              |       |                    |     |
|                |             |                |    |              |       |                    |     |
| #              | 100         |                |    |              |       | DATE               |     |
| 1              | 100         |                |    |              |       | 7/20/2021 2:40 PM  |     |
| 2              | 51          |                |    |              |       | 7/20/2021 2:22 PM  |     |
| 3              | 100         |                |    |              |       | 7/20/2021 2:18 PM  |     |
| 4              | 99          |                |    |              |       | 7/20/2021 2:15 PM  |     |
| 5              | 99          |                |    |              |       | 7/20/2021 2:11 PM  |     |
| 6              | 100         |                |    |              |       | 7/20/2021 2:08 PM  |     |
| 7              | 99          |                |    |              |       | 7/20/2021 1:52 PM  |     |
| 8              | 50          |                |    |              |       | 7/20/2021 1:47 PM  |     |
| 9              | 100         |                |    |              |       | 7/20/2021 1:43 PM  |     |
| 10             | 100         |                |    |              |       | 7/20/2021 12:51 PI | Μ   |
| 11             | 50          |                |    |              |       | 7/20/2021 12:45 PI | M   |
| 12             | 100         |                |    |              |       | 7/20/2021 12:38 PI | Μ   |
| 13             | 0           |                |    |              |       | 7/20/2021 12:30 PI | М   |
| 14             | 99          |                |    |              |       | 7/20/2021 12:27 PI | M   |
| 15             | 99          |                |    |              |       | 7/20/2021 12:22 PI | M   |
| 16             | 50          |                |    |              |       | 7/20/2021 12:18 PI | M   |
| 17             | 49          |                |    |              |       | 7/20/2021 12:14 PI | M   |
| 18             | 0           |                |    |              |       | 7/20/2021 12:08 PI | M   |
| 19             | 51          |                |    |              |       | 7/20/2021 12:00 PI | M   |
| 20             | 0           |                |    |              |       | 7/20/2021 11:57 AI | M   |
| 21             | 51          |                |    |              |       | 7/20/2021 11:51 AI | M   |
| 22             | 51          |                |    |              |       | 7/20/2021 11:48 AI | M   |
| 23             | 98          |                |    |              |       | 7/20/2021 11:30 AI | M   |
| 24             | 99          |                |    |              |       | 7/20/2021 11:27 AI | M   |
| 25             | 99          |                |    |              |       | 7/20/2021 11:24 AI | M   |
| 26             | 50          |                |    |              |       | 7/20/2021 11:21 AI | M   |
| 27             | 51          |                |    |              |       | 7/20/2021 11:19 AI | M   |
| 28             | 0           |                |    |              |       | 7/20/2021 11:16 AI | M   |
| 29             | 51          |                |    |              |       | 7/20/2021 11:00 AI |     |
| 30             | 50          |                |    |              |       | 7/20/2021 10:56 AI |     |
| 31             | 50          |                |    |              |       | 7/20/2021 10:53 AI |     |
| 32             | 99          |                |    |              |       | 7/20/2021 10:50 AI | M   |
| 33             | 98          |                |    |              |       | 7/20/2021 10:46 AI |     |
| 34             | 100         |                |    |              |       | 7/20/2021 10:43 AI |     |
| 35             | 51          |                |    |              |       | 7/20/2021 10:39 AI |     |
| 36             | 1           |                |    |              |       | 7/20/2021 10:33 AI |     |