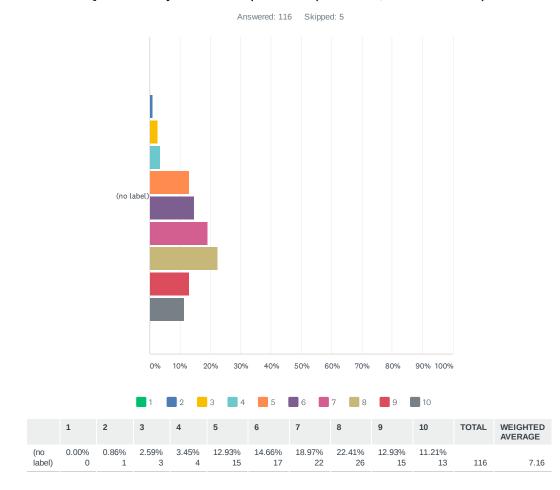

were represented and 109 of the respondents were city residents, representing 6.94% of the current city population.

The Opinion of Existing Park Amenities Question (Q6) rated existing amenities within the park (Sites 3 & 4) on a 0-10 scale. Generally, respondents were happy about the features in the park, with the lowest rated amenity, the existing restroom, rated lowest at 5.78.

| Q6. Opinion of Existing Park<br>Amenities | Avg. Rating (1-10) |
|-------------------------------------------|--------------------|
| Lawn Area                                 | 7.90               |
| Pavilion                                  | 7.16               |
| Splash Pad                                | 7.13               |
| Picnic Area                               | 6.87               |
| Ballfield                                 | 6.87               |
| Seating                                   | 6.03               |
| Parking                                   | 5.99               |
| Playground                                | 5.84               |
| Restroom                                  | 5.78               |