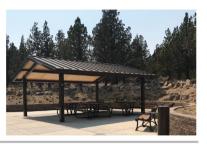

### **Existing Conditions**

Existing Park Land - Sites Three and Four

The Culver City Park is located along D E Street in Culver and includes two parcels, noted as Site Three and Four. Site Three is zoned Open Space (OS) and encompasses 5.74 acres. The park includes a baseball field, a flex softball/tee-ball field, a group picnic pavilion, (with another to be constructed in Spring 2022), movable picnic tables, restrooms, a sprayground, a traditional playground, a memorial to veterans at a flag monument and a mature tree canopy. Site Four is zoned Commercial (C1), is 0.34 acres and is currently partially developed with a fenced basketball court. The park is bordered on the south by residences and on the west with a vacant parcel and commercial uses beyond. The park is bounded on the north and east with roads and residential uses beyond. By size and uses, it is categorized as a community park, providing 3.62 acres/1000 people level of service based on the 2030 PSU population forecast.

# Parks System

- Existing Community Park...
  Program
  - baseball field
  - flex softball field
  - group picnic pavilions
  - moveable picnic tables
  - restrooms
  - sprayground
  - traditional playground
  - adjoining basketball court