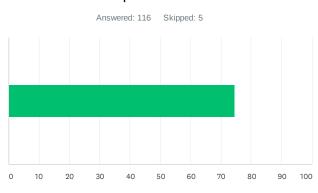

# Q17 What priority are traditional playgrounds for all existing and future parks?

| ANSWER CHOICES |             | AVERAGE NUMBER |    | TOTAL NUMBER |       | RESPONSES          |     |
|----------------|-------------|----------------|----|--------------|-------|--------------------|-----|
|                |             |                | 66 |              | 7,692 |                    | 116 |
| Total Respon   | ndents: 116 |                |    |              |       |                    |     |
|                |             |                |    |              |       |                    |     |
| #              | 100         |                |    |              |       | DATE               |     |
| 1              | 100         |                |    |              |       | 7/20/2021 2:40 PM  |     |
| 2              | 51          |                |    |              |       | 7/20/2021 2:22 PM  |     |
| 3              | 100         |                |    |              |       | 7/20/2021 2:18 PM  |     |
| 4              | 99          |                |    |              |       | 7/20/2021 2:15 PM  |     |
| 5              | 99          |                |    |              |       | 7/20/2021 2:11 PM  |     |
| 6              | 100         |                |    |              |       | 7/20/2021 2:08 PM  |     |
| 7              | 99          |                |    |              |       | 7/20/2021 1:52 PM  |     |
| 8              | 50          |                |    |              |       | 7/20/2021 1:47 PM  |     |
| 9              | 100         |                |    |              |       | 7/20/2021 1:43 PM  |     |
| 10             | 100         |                |    |              |       | 7/20/2021 12:51 PI | Μ   |
| 11             | 50          |                |    |              |       | 7/20/2021 12:45 PI | M   |
| 12             | 100         |                |    |              |       | 7/20/2021 12:38 PI | Μ   |
| 13             | 0           |                |    |              |       | 7/20/2021 12:30 PI | М   |
| 14             | 99          |                |    |              |       | 7/20/2021 12:27 PI | M   |
| 15             | 99          |                |    |              |       | 7/20/2021 12:22 PI | M   |
| 16             | 50          |                |    |              |       | 7/20/2021 12:18 PI | M   |
| 17             | 49          |                |    |              |       | 7/20/2021 12:14 PI | M   |
| 18             | 0           |                |    |              |       | 7/20/2021 12:08 PI | M   |
| 19             | 51          |                |    |              |       | 7/20/2021 12:00 PI | M   |
| 20             | 0           |                |    |              |       | 7/20/2021 11:57 AI | M   |
| 21             | 51          |                |    |              |       | 7/20/2021 11:51 AI | M   |
| 22             | 51          |                |    |              |       | 7/20/2021 11:48 AI | M   |
| 23             | 98          |                |    |              |       | 7/20/2021 11:30 AI | M   |
| 24             | 99          |                |    |              |       | 7/20/2021 11:27 AI | M   |
| 25             | 99          |                |    |              |       | 7/20/2021 11:24 AI | M   |
| 26             | 50          |                |    |              |       | 7/20/2021 11:21 AI | M   |
| 27             | 51          |                |    |              |       | 7/20/2021 11:19 AI | M   |
| 28             | 0           |                |    |              |       | 7/20/2021 11:16 AI | M   |
| 29             | 51          |                |    |              |       | 7/20/2021 11:00 AI |     |
| 30             | 50          |                |    |              |       | 7/20/2021 10:56 AI |     |
| 31             | 50          |                |    |              |       | 7/20/2021 10:53 AI |     |
| 32             | 99          |                |    |              |       | 7/20/2021 10:50 AI | M   |
| 33             | 98          |                |    |              |       | 7/20/2021 10:46 AI |     |
| 34             | 100         |                |    |              |       | 7/20/2021 10:43 AI |     |
| 35             | 51          |                |    |              |       | 7/20/2021 10:39 AI |     |
| 36             | 1           |                |    |              |       | 7/20/2021 10:33 AI |     |