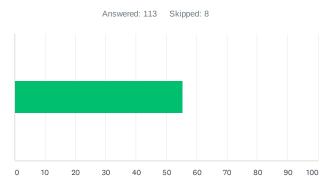

# Q15 What priority are hard surface paths for all existing and future parks?

| ANSWER C    | CHOICES      | AVERAGE NUMBER |    | TOTAL NUMBER | RESPONSES         |    |
|-------------|--------------|----------------|----|--------------|-------------------|----|
|             |              |                | 60 | 6,837        |                   | 11 |
| Total Respo | ondents: 114 |                |    |              |                   |    |
| #           |              |                |    |              | DATE              |    |
| 1           | 100          |                |    |              | 7/20/2021 2:40 PM | 1  |
| 2           | 50           |                |    |              | 7/20/2021 2:22 PM | 1  |
| 3           | 100          |                |    |              | 7/20/2021 2:18 PM | 1  |
| 4           | 50           |                |    |              | 7/20/2021 2:15 PM | 1  |
| 5           | 52           |                |    |              | 7/20/2021 2:11 PM | 1  |
| 6           | 100          |                |    |              | 7/20/2021 2:08 PM | 1  |
| 7           | 100          |                |    |              | 7/20/2021 1:52 PM | 1  |
| 8           | 50           |                |    |              | 7/20/2021 1:47 PM | 1  |
| 9           | 100          |                |    |              | 7/20/2021 1:43 PM | 1  |
| 10          | 100          |                |    |              | 7/20/2021 12:51 P | М  |
| 11          | 0            |                |    |              | 7/20/2021 12:45 P | М  |
| 12          | 0            |                |    |              | 7/20/2021 12:38 P | М  |
| 13          | 51           |                |    |              | 7/20/2021 12:27 P | М  |
| 14          | 100          |                |    |              | 7/20/2021 12:22 P | М  |
| 15          | 100          |                |    |              | 7/20/2021 12:18 P | М  |
| 16          | 0            |                |    |              | 7/20/2021 12:14 P | М  |
| 17          | 0            |                |    |              | 7/20/2021 12:08 P | М  |
| 18          | 99           |                |    |              | 7/20/2021 12:00 P | М  |
| 19          | 0            |                |    |              | 7/20/2021 11:57 A | М  |
| 20          | 52           |                |    |              | 7/20/2021 11:51 A | М  |
| 21          | 52           |                |    |              | 7/20/2021 11:48 A | М  |
| 22          | 50           |                |    |              | 7/20/2021 11:30 A | М  |
| 23          | 98           |                |    |              | 7/20/2021 11:27 A | Μ  |
| 24          | 99           |                |    |              | 7/20/2021 11:24 A | Μ  |
| 25          | 51           |                |    |              | 7/20/2021 11:21 A | М  |
| 26          | 98           |                |    |              | 7/20/2021 11:19 A | М  |
| 27          | 0            |                |    |              | 7/20/2021 11:16 A | М  |
| 28          | 99           |                |    |              | 7/20/2021 11:00 A | М  |
| 29          | 50           |                |    |              | 7/20/2021 10:56 A | Μ  |
| 30          | 0            |                |    |              | 7/20/2021 10:53 A | М  |
| 31          | 98           |                |    |              | 7/20/2021 10:50 A | М  |
| 32          | 50           |                |    |              | 7/20/2021 10:46 A | М  |
| 33          | 100          |                |    |              | 7/20/2021 10:43 A | Μ  |
| 34          | 0            |                |    |              | 7/20/2021 10:39 A | М  |
| 35          | 100          |                |    |              | 7/20/2021 10:34 A | М  |
| 36          | 100          |                |    |              | 7/20/2021 10:29 A | М  |
| 37          | 100          |                |    |              | 7/20/2021 10:19 A | М  |