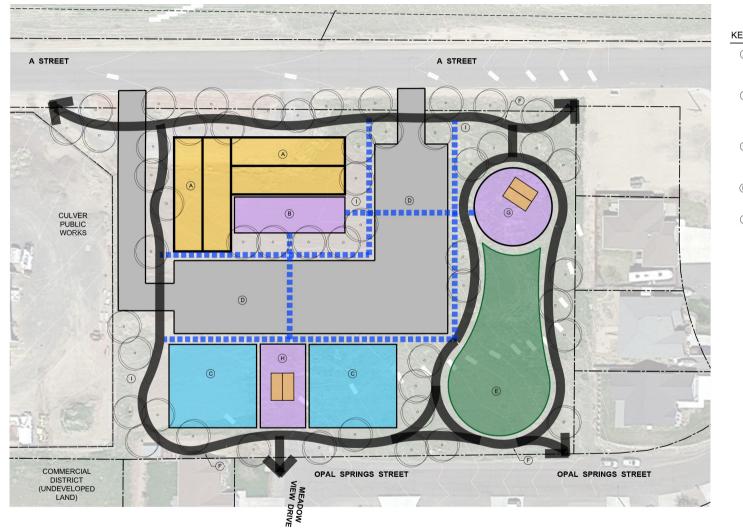

• Existing Park Land - Site Two

Adjacent to the existing Public Works facility along A

Street, Site Two includes 2.88 acres of additional park lands. The parcel is zoned Commercial (C1). The developable area is currently vacant except for an RV sanitation station. The site is bounded on the north with A Street and a canal (Site 4), and field beyond. Opal Springs Street bounds the south side of the parcel. Residences are found to the east and southwest. When developed as a community park, the site will contribute 1.71 acres/1000 people to Culver's anticipated community park level of service in 2030.

## SITE 2 - DRAFT CONCEPT B

## SITE 2 - CONCEPT A

- 1. Anticipate noise concerns from neighbors located on the East side of the site if a stage is located adjacent to the property line.
- 2. Pavilion location on the East side of the park is ok, stage should be removed.
- 3. Could stage have a built in amphitheater
- 4. Like pedestrian connection to Meadow View Drive.
- 5. Like the amount of trees and shade shown.
- 6. Could the pavilion become a pergola structure?
- 7. Like the multiple gathering points and plazas shown.
- 8. Like the looped asphalt path.
- 9. Like the large green lawn open space.

#### SITE 2 - DRAFT CONCEPT B **CITY OF CULVER PARKS MASTER PLAN - AUGUST 2021**

- 1. Anticipate noise concerns from the neighbors on the East side of the site if a stage is located adjacent to the property line.
- 2. Pavilion location on the East side of the park is ok, stage should be removed.
- 3. Plaza on the West side of the site should only be a pavilion, no stage.
- 4. Existing RV dump on NW corner of the site will need to be relocated.
- 5. Could existing RV dump be relocated to the recycling area?
- 6. Prefer sidewalks along street frontage, rather than a multi-use trail.
- 7. Anticipate noise concerns from neighbors on the East side of the site if sport courts are located adjacent to the property line. Remove sports courts from the East side of the site.
- 8. Remove road connection to Meadow View Drive, concerned about pedestrian / park user safety if cars traveled too fast.
- 9. Keep pedestrian connection to Meadow View Drive.
- 10. Can the building be shifted to the NE corner of the site and the sports areas be located on the SW side?
- 11. Likes the idea of a larger 10,000 sf community center, rather than a 5,000 sf community center.
- 12. Plan does not include enough open lawn area.
- 13. Nice outdoor picnic area design.
- 14. Plan has nice site + pedestrian connectivity.