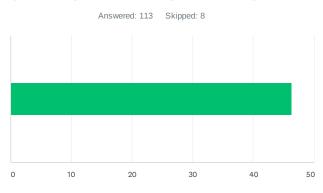

# Q17 What priority are traditional playgrounds for all existing and future parks?

| ANSWER CHOICES |             | AVERAGE NUMBER |    | TOTAL NUMBER |       | RESPONSES          |     |
|----------------|-------------|----------------|----|--------------|-------|--------------------|-----|
|                |             |                | 66 |              | 7,692 |                    | 116 |
| Total Respon   | ndents: 116 |                |    |              |       |                    |     |
|                |             |                |    |              |       |                    |     |
| #              | 100         |                |    |              |       | DATE               |     |
| 1              | 100         |                |    |              |       | 7/20/2021 2:40 PM  |     |
| 2              | 51          |                |    |              |       | 7/20/2021 2:22 PM  |     |
| 3              | 100         |                |    |              |       | 7/20/2021 2:18 PM  |     |
| 4              | 99          |                |    |              |       | 7/20/2021 2:15 PM  |     |
| 5              | 99          |                |    |              |       | 7/20/2021 2:11 PM  |     |
| 6              | 100         |                |    |              |       | 7/20/2021 2:08 PM  |     |
| 7              | 99          |                |    |              |       | 7/20/2021 1:52 PM  |     |
| 8              | 50          |                |    |              |       | 7/20/2021 1:47 PM  |     |
| 9              | 100         |                |    |              |       | 7/20/2021 1:43 PM  |     |
| 10             | 100         |                |    |              |       | 7/20/2021 12:51 PI | Μ   |
| 11             | 50          |                |    |              |       | 7/20/2021 12:45 PI | M   |
| 12             | 100         |                |    |              |       | 7/20/2021 12:38 PI | Μ   |
| 13             | 0           |                |    |              |       | 7/20/2021 12:30 PI | М   |
| 14             | 99          |                |    |              |       | 7/20/2021 12:27 PI | M   |
| 15             | 99          |                |    |              |       | 7/20/2021 12:22 PI | M   |
| 16             | 50          |                |    |              |       | 7/20/2021 12:18 PI | M   |
| 17             | 49          |                |    |              |       | 7/20/2021 12:14 PI | M   |
| 18             | 0           |                |    |              |       | 7/20/2021 12:08 PI | M   |
| 19             | 51          |                |    |              |       | 7/20/2021 12:00 PI | M   |
| 20             | 0           |                |    |              |       | 7/20/2021 11:57 AI | M   |
| 21             | 51          |                |    |              |       | 7/20/2021 11:51 AI | M   |
| 22             | 51          |                |    |              |       | 7/20/2021 11:48 AI | M   |
| 23             | 98          |                |    |              |       | 7/20/2021 11:30 AI | M   |
| 24             | 99          |                |    |              |       | 7/20/2021 11:27 AI | M   |
| 25             | 99          |                |    |              |       | 7/20/2021 11:24 AI | M   |
| 26             | 50          |                |    |              |       | 7/20/2021 11:21 AI | M   |
| 27             | 51          |                |    |              |       | 7/20/2021 11:19 AI | M   |
| 28             | 0           |                |    |              |       | 7/20/2021 11:16 AI | M   |
| 29             | 51          |                |    |              |       | 7/20/2021 11:00 AI |     |
| 30             | 50          |                |    |              |       | 7/20/2021 10:56 AI |     |
| 31             | 50          |                |    |              |       | 7/20/2021 10:53 AI |     |
| 32             | 99          |                |    |              |       | 7/20/2021 10:50 AI | M   |
| 33             | 98          |                |    |              |       | 7/20/2021 10:46 AI |     |
| 34             | 100         |                |    |              |       | 7/20/2021 10:43 AI |     |
| 35             | 51          |                |    |              |       | 7/20/2021 10:39 AI |     |
| 36             | 1           |                |    |              |       | 7/20/2021 10:33 AI |     |