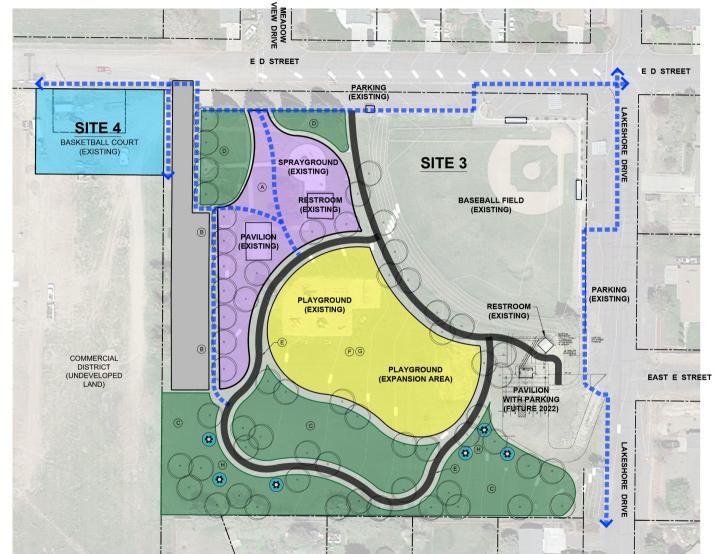

### **Existing Conditions**

Existing Park Land - Sites Three and Four

The Culver City Park is located along D E Street in Culver and includes two parcels, noted as Site Three and Four. Site Three is zoned Open Space (OS) and encompasses 5.74 acres. The park includes a baseball field, a flex softball/tee-ball field, a group picnic pavilion, (with another to be constructed in Spring 2022), movable picnic tables, restrooms, a sprayground, a traditional playground, a memorial to veterans at a flag monument and a mature tree canopy. Site Four is zoned Commercial (C1), is 0.34 acres and is currently partially developed with a fenced basketball court. The park is bordered on the south by residences and on the west with a vacant parcel and commercial uses beyond. The park is bounded on the north and east with roads and residential uses beyond. By size and uses, it is categorized as a community park, providing 3.62 acres/1000 people level of service based on the 2030 PSU population forecast.

Parking demands are not currently met with the existing parking on the perimeter of the park. Spectators who watch games at the flex-field park vehicles in a currently vacant lot which may not remain undeveloped, and without barriers or fences, vehicles tend to encroach into the clear zones of the field. The flex-field is bounded directly to the south by residences that can be impacted by fly balls. Additionally, the outfield overlaps with the existing playground to a significant extent and represents a conflict of use. If this field is used for softball play, balls could reach the playground.

## SITE 3 AND 4 - CONCEPT A

**CITY OF CULVER PARKS MASTER PLAN - AUGUST 2021** 

- 1. Save the T-Ball field.
- 2. T-ball could use baseball field.
- 3. Save the flagpole.
- 4. Find a more prominent civic appropriate location to celebrate the flag memorial.
- 5. Like sidewalk connection along ED Street and Lake Shore Drive.
- 6. Like additional protection provided by proposed sidewalks around bleachers at the ballfield.
- 7. Heritage tree the "oldest" in Culver need to protected and retained on site.
- 8. Like expansion of the playground, size and location feel good the site.
- 9. Like asphalt trail layout.
- 10. Nature play elements can be as expensive as traditional playground elements for maintenance.
- 11. Can parking be reconfigured to the South end of the site to save trees?
- 12. Consider trail connection to future pavilion and Lake Shore Drive.
- 13. Supplemental trail connections that provide a linkage for community / neighborhood to get into the park site.
- 14. Prioritize retaining open lawn flexible space.
- 15. Move primary trail alignment to the perimeter of site to enable larger contiguous open space.

## SITE 3 AND 4 – CONCEPT B

CITY OF CULVER PARKS MASTER PLAN - AUGUST 2021

- 1. Save the T-Ball field.
- 2. T-ball could use baseball field.
- 3. Save the flag memorial, needs to stay in park until more appropriate civic location is determined.
- 4. Find a more prominent civic appropriate location to celebrate the flag memorial.
- 5. Like sidewalk connection along ED Street and Lake Shore Drive.
- 6. Like additional protection provided by proposed sidewalks around bleachers at the ballfield.
- 7. Heritage tree the "oldest" in Culver need to protected and retained on site.
- 8. Like expansion of the playground, size and location feel good on the site.
- 9. Nature play elements can be as expensive as traditional playground elements for maintenance.
- 10. Trail connection to future pavilion and Lake Shore Drive.
- 11. Supplemental trail connections that provide a linkage for community / neighborhood to get into the park site.
- 12. Prioritize retaining open lawn flexible space.
- 13. Move primary trail alignment to perimeter of site to enable larger contiguous open space.
- 14. Like expanding playground area.
- 15. Like proposed trails.
- 16. Dislike the loss of existing open lawn.
- 17. General Comment Scenic bikeway through town becoming more popular, should cyclist amenities be added to park to support a waystation?