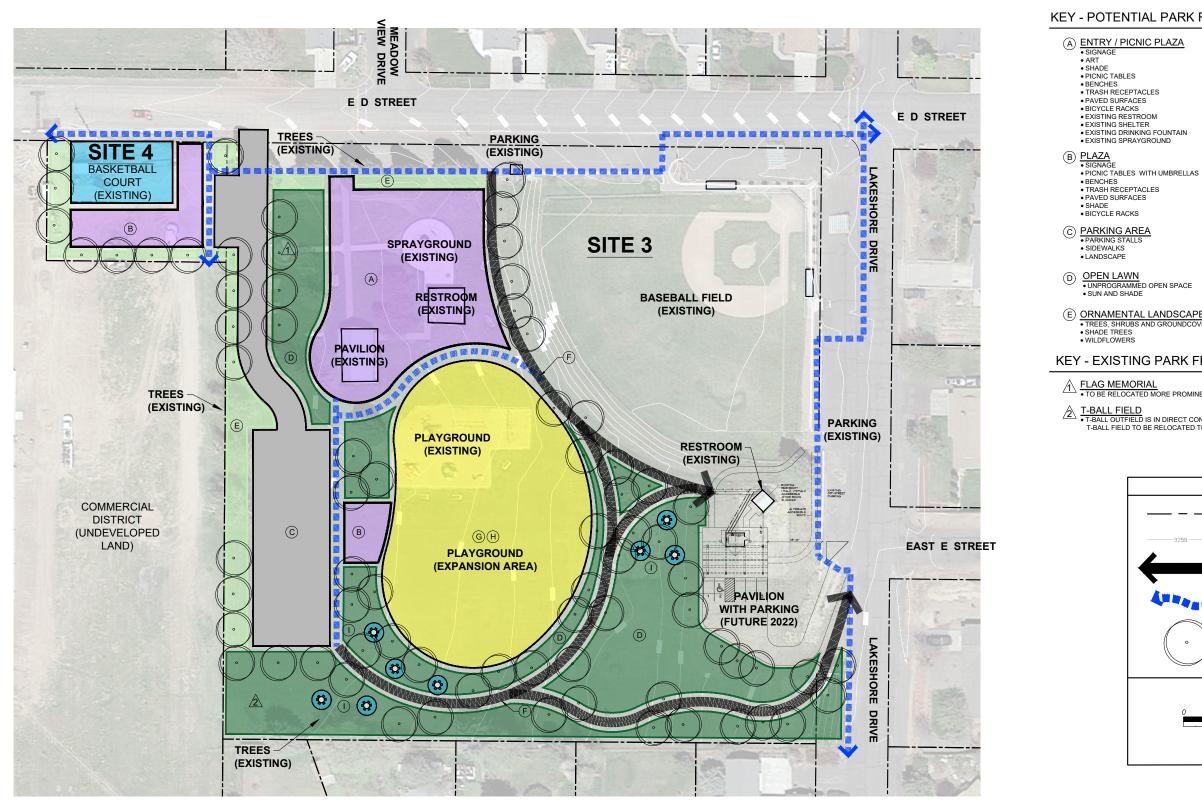

### **Existing Conditions**

Existing Park Land - Sites Three and Four

The Culver City Park is located along D E Street in Culver and includes two parcels, noted as Site Three and Four. Site Three is zoned Open Space (OS) and encompasses 5.74 acres. The park includes a baseball field, a flex softball/tee-ball field, a group picnic pavilion, (with another to be constructed in Spring 2022), movable picnic tables, restrooms, a sprayground, a traditional playground, a memorial to veterans at a flag monument and a mature tree canopy. Site Four is zoned Commercial (C1), is 0.34 acres and is currently partially developed with a fenced basketball court. The park is bordered on the south by residences and on the west with a vacant parcel and commercial uses beyond. The park is bounded on the north and east with roads and residential uses beyond. By size and uses, it is categorized as a community park, providing 3.62 acres/1000 people level of service based on the 2030 PSU population forecast.

Parking demands are not currently met with the existing parking on the perimeter of the park. Spectators who watch games at the flex-field park vehicles in a currently vacant lot which may not remain undeveloped, and without barriers or fences, vehicles tend to encroach into the clear zones of the field. The flex-field is bounded directly to the south by residences that can be impacted by fly balls. Additionally, the outfield overlaps with the existing playground to a significant extent and represents a conflict of use. If this field is used for softball play, balls could reach the playground.

UNDEVELOPED LAND

 BASEBALL FIELD (EXISTING)
 FLAG MONUMENT (EXISTING)
 DRINKING FOUNTAIN (EXISTING)
 LANDGADE (EVICTING) LANDSCAPE (EXISTING) OPEN LAWN (EXISTING) LANDSCAPE (EXISTING)
 PARKING AREA (EXISTING) -PAVILION (EXISTING) PAVER PATH (EXISTING)
 PLAYGROUND (EXISTING) PICNIC SHELTER (EXISTING) PICNIC AREA (EXISTING)
 RESTROOMS (EXISTING)
 SPRAY GROUND (EXISTING)

## SITE 3 AND 4 - CONCEPT A

**CITY OF CULVER PARKS MASTER PLAN - AUGUST 2021** 

- 1. Save the T-Ball field.
- 2. T-ball could use baseball field.
- 3. Save the flagpole.
- 4. Find a more prominent civic appropriate location to celebrate the flag memorial.
- 5. Like sidewalk connection along ED Street and Lake Shore Drive.
- 6. Like additional protection provided by proposed sidewalks around bleachers at the ballfield.
- 7. Heritage tree the "oldest" in Culver need to protected and retained on site.
- 8. Like expansion of the playground, size and location feel good the site.
- 9. Like asphalt trail layout.
- 10. Nature play elements can be as expensive as traditional playground elements for maintenance.
- 11. Can parking be reconfigured to the South end of the site to save trees?
- 12. Consider trail connection to future pavilion and Lake Shore Drive.
- 13. Supplemental trail connections that provide a linkage for community / neighborhood to get into the park site.
- 14. Prioritize retaining open lawn flexible space.
- 15. Move primary trail alignment to the perimeter of site to enable larger contiguous open space.

## SITE 3 AND 4 – CONCEPT B

CITY OF CULVER PARKS MASTER PLAN - AUGUST 2021

- 1. Save the T-Ball field.
- 2. T-ball could use baseball field.
- 3. Save the flag memorial, needs to stay in park until more appropriate civic location is determined.
- 4. Find a more prominent civic appropriate location to celebrate the flag memorial.
- 5. Like sidewalk connection along ED Street and Lake Shore Drive.
- 6. Like additional protection provided by proposed sidewalks around bleachers at the ballfield.
- 7. Heritage tree the "oldest" in Culver need to protected and retained on site.
- 8. Like expansion of the playground, size and location feel good on the site.
- 9. Nature play elements can be as expensive as traditional playground elements for maintenance.
- 10. Trail connection to future pavilion and Lake Shore Drive.
- 11. Supplemental trail connections that provide a linkage for community / neighborhood to get into the park site.
- 12. Prioritize retaining open lawn flexible space.
- 13. Move primary trail alignment to perimeter of site to enable larger contiguous open space.
- 14. Like expanding playground area.
- 15. Like proposed trails.
- 16. Dislike the loss of existing open lawn.
- 17. General Comment Scenic bikeway through town becoming more popular, should cyclist amenities be added to park to support a waystation?