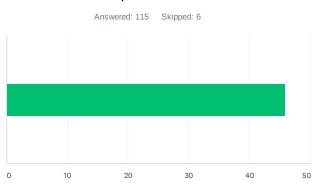

# Q15 What priority are hard surface paths for all existing and future parks?

| ANSWER C    | CHOICES      | AVERAGE NUMBER |    | TOTAL NUMBER | RESPONSES         |    |
|-------------|--------------|----------------|----|--------------|-------------------|----|
|             |              |                | 60 | 6,837        |                   | 11 |
| Total Respo | ondents: 114 |                |    |              |                   |    |
| #           |              |                |    |              | DATE              |    |
| 1           | 100          |                |    |              | 7/20/2021 2:40 PM | 1  |
| 2           | 50           |                |    |              | 7/20/2021 2:22 PM | 1  |
| 3           | 100          |                |    |              | 7/20/2021 2:18 PM | 1  |
| 4           | 50           |                |    |              | 7/20/2021 2:15 PM | 1  |
| 5           | 52           |                |    |              | 7/20/2021 2:11 PM | 1  |
| 6           | 100          |                |    |              | 7/20/2021 2:08 PM | 1  |
| 7           | 100          |                |    |              | 7/20/2021 1:52 PM | 1  |
| 8           | 50           |                |    |              | 7/20/2021 1:47 PM | 1  |
| 9           | 100          |                |    |              | 7/20/2021 1:43 PM | 1  |
| 10          | 100          |                |    |              | 7/20/2021 12:51 P | М  |
| 11          | 0            |                |    |              | 7/20/2021 12:45 P | М  |
| 12          | 0            |                |    |              | 7/20/2021 12:38 P | М  |
| 13          | 51           |                |    |              | 7/20/2021 12:27 P | М  |
| 14          | 100          |                |    |              | 7/20/2021 12:22 P | М  |
| 15          | 100          |                |    |              | 7/20/2021 12:18 P | М  |
| 16          | 0            |                |    |              | 7/20/2021 12:14 P | М  |
| 17          | 0            |                |    |              | 7/20/2021 12:08 P | М  |
| 18          | 99           |                |    |              | 7/20/2021 12:00 P | М  |
| 19          | 0            |                |    |              | 7/20/2021 11:57 A | М  |
| 20          | 52           |                |    |              | 7/20/2021 11:51 A | М  |
| 21          | 52           |                |    |              | 7/20/2021 11:48 A | М  |
| 22          | 50           |                |    |              | 7/20/2021 11:30 A | М  |
| 23          | 98           |                |    |              | 7/20/2021 11:27 A | Μ  |
| 24          | 99           |                |    |              | 7/20/2021 11:24 A | Μ  |
| 25          | 51           |                |    |              | 7/20/2021 11:21 A | М  |
| 26          | 98           |                |    |              | 7/20/2021 11:19 A | М  |
| 27          | 0            |                |    |              | 7/20/2021 11:16 A | М  |
| 28          | 99           |                |    |              | 7/20/2021 11:00 A | М  |
| 29          | 50           |                |    |              | 7/20/2021 10:56 A | Μ  |
| 30          | 0            |                |    |              | 7/20/2021 10:53 A | М  |
| 31          | 98           |                |    |              | 7/20/2021 10:50 A | М  |
| 32          | 50           |                |    |              | 7/20/2021 10:46 A | М  |
| 33          | 100          |                |    |              | 7/20/2021 10:43 A | Μ  |
| 34          | 0            |                |    |              | 7/20/2021 10:39 A | М  |
| 35          | 100          |                |    |              | 7/20/2021 10:34 A | М  |
| 36          | 100          |                |    |              | 7/20/2021 10:29 A | М  |
| 37          | 100          |                |    |              | 7/20/2021 10:19 A | М  |