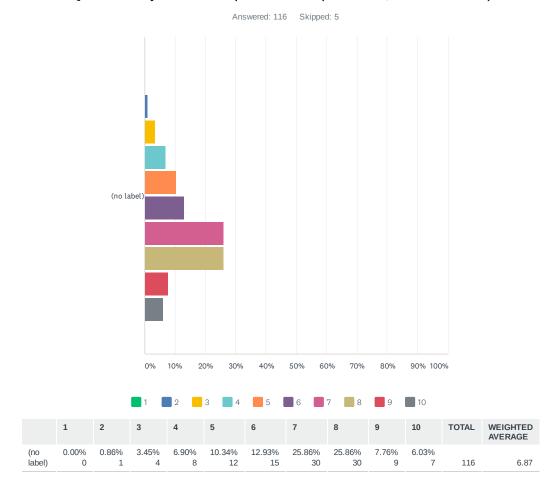

were represented and 109 of the respondents were city residents, representing 6.94% of the current city population.

The Opinion of Existing Park Amenities Question (Q6) rated existing amenities within the park (Sites 3 & 4) on a 0-10 scale. Generally, respondents were happy about the features in the park, with the lowest rated amenity, the existing restroom, rated lowest at 5.78.

| Q6. Opinion of Existing Park<br>Amenities | Avg. Rating (1-10) |
|-------------------------------------------|--------------------|
| Lawn Area                                 | 7.90               |
| Pavilion                                  | 7.16               |
| Splash Pad                                | 7.13               |
| Picnic Area                               | 6.87               |
| Ballfield                                 | 6.87               |
| Seating                                   | 6.03               |
| Parking                                   | 5.99               |
| Playground                                | 5.84               |
| Restroom                                  | 5.78               |