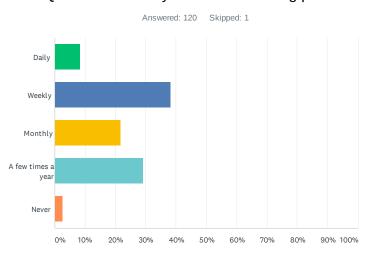

| ANSWER CHOICES     | RESPONSES |    |
|--------------------|-----------|----|
| Daily              | 8.33%     | 10 |
| Weekly             | 38.33%    | 46 |
| Monthly            | 21.67%    | 26 |
| A few times a year | 29.17%    | 35 |
| Never              | 2.50%     | 3  |
| TOTAL              | 1         | 20 |

# Q4 How often do you visit the existing park?