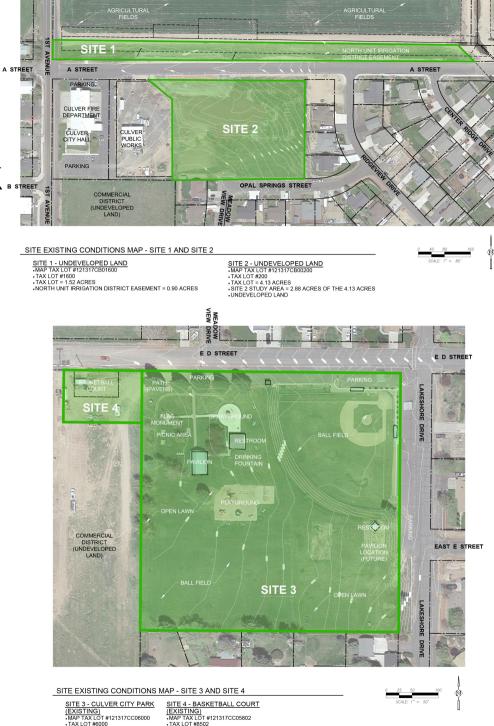

### **Existing Conditions**

Existing Park Land - Sites Three and Four

The Culver City Park is located along D E Street in Culver and includes two parcels, noted as Site Three and Four. Site Three is zoned Open Space (OS) and encompasses 5.74 acres. The park includes a baseball field, a flex softball/tee-ball field, a group picnic pavilion, (with another to be constructed in Spring 2022), movable picnic tables, restrooms, a sprayground, a traditional playground, a memorial to veterans at a flag monument and a mature tree canopy. Site Four is zoned Commercial (C1), is 0.34 acres and is currently partially developed with a fenced basketball court. The park is bordered on the south by residences and on the west with a vacant parcel and commercial uses beyond. The park is bounded on the north and east with roads and residential uses beyond. By size and uses, it is categorized as a community park, providing 3.62 acres/1000 people level of service based on the 2030 PSU population forecast.

• Existing Park Land - Site Two

Adjacent to the existing Public Works facility along A

Street, Site Two includes 2.88 acres of additional park lands. The parcel is zoned Commercial (C1). The developable area is currently vacant except for an RV sanitation station. The site is bounded on the north with A Street and a canal (Site 4), and field beyond. Opal Springs Street bounds the south side of the parcel. Residences are found to the east and southwest. When developed as a community park, the site will contribute 1.71 acres/1000 people to Culver's anticipated community park level of service in 2030.

• Existing Trails - Site One

Conversations continue between Anderson Perry (city engineer) with the Bureau of Reclamation to develop an agreement to allow the public to use the existing closed canal alignment for recreation.

#### © SITE 3 - CULVER CITY PARK (EXISTING) •MAP TAX LOT #121317CC06000 SITE 1 -MAP TAX LOT #121317CB01600 -TAX LOT #1600 -TAX LOT = 1.52 ACRES •TAX LOT #6000 •TAX LOT = 5.74 ACRES NORTH UNIT IRRIGATION DISTRICT EASEMENT = 0.90 ACRES •UNDEVELOPED LAND (B) SITE 2 •MAP TAX LOT #121317CB00200 • TAX LOT #200 • TAX LOT = 4 13 ACRES •SITE 2 STUDY AREA = 2.88 ACRES OF THE 4.13 ACRES

UNDEVELOPED LAND

 BASEBALL FIELD (EXISTING)
 FLAG MONUMENT (EXISTING)
 DRINKING FOUNTAIN (EXISTING)
 LANDGADE (EVICTING) LANDSCAPE (EXISTING) OPEN LAWN (EXISTING) LANDSCAPE (EXISTING)
 PARKING AREA (EXISTING) -PAVILION (EXISTING) PAVER PATH (EXISTING)
 PLAYGROUND (EXISTING) PICNIC SHELTER (EXISTING) PICNIC AREA (EXISTING)
 RESTROOMS (EXISTING)
 SPRAY GROUND (EXISTING)