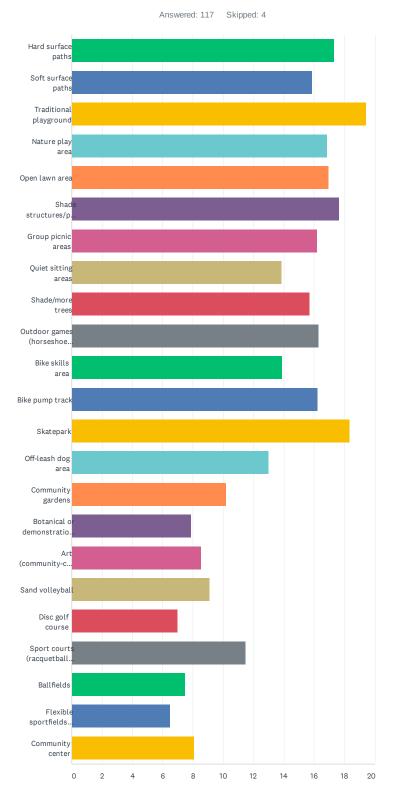

The survey gathered feedback on prioritization of future amenities, regardless if it will be provided in an existing or future park. The 15 highest priority amenities are listed here:

| Q7. Opinion of Priority       | Q7. Opinion of Priority of Future Amenities in Future and Existing Parks, by age group |       |       |       |       |       |       |       |      |
|-------------------------------|----------------------------------------------------------------------------------------|-------|-------|-------|-------|-------|-------|-------|------|
|                               | ALL                                                                                    | 0-11  | 12-17 | 18-29 | 30-39 | 40-49 | 50-59 | 60-69 | 70 + |
| Shade structures/<br>pavilion | 74.43                                                                                  | 49.5  | 68.1  | 82.6  | 77.4  | 72.5  | 74.8  | 75.9  | 72.4 |
| Group picnic areas            | 66.56                                                                                  | 50.5  | 51.9  | 69.7  | 65.6  | 68.0  | 64.2  | 77.9  | 70.2 |
| Shade/more trees              | 66.36                                                                                  | 25.0  | 53.3  | 62.4  | 72.3  | 70.2  | 79.9  | 62.3  | 62.2 |
| Traditional playground        |                                                                                        | 100.0 | 51.2  | 68.8  | 80.3  | 70.8  | 66.3  | 62.9  | 48.1 |
| Skatepark                     | 63.89                                                                                  | 75.5  | 96.9  | 60.6  | 61.4  | 74.5  | 63.0  | 46.5  | 49.2 |
| Open lawn area                | 63.02                                                                                  | 50.5  | 46.1  | 63.1  | 60.3  | 64.1  | 67.4  | 69.1  | 74.8 |
| Ballfields                    | 61.17                                                                                  | 75.0  | 41.0  | 79.4  | 57.1  | 60.0  | 65.0  | 59.1  | 77.8 |

|                      |       |       |      |      | I.   |      | l.   | I.   |      |
|----------------------|-------|-------|------|------|------|------|------|------|------|
| Outdoor games        | 60.10 | 100.0 | 54.4 | 67.1 | 61.6 | 70.2 | 63.2 | 53.4 | 50.3 |
| Hard surface paths   | 59.97 | 25.0  | 55.4 | 63.4 | 63.3 | 67.9 | 63.6 | 57.2 | 53.5 |
| Flexible sportfields | 58.32 | 50.0  | 49.7 | 69.1 | 61.3 | 64.3 | 64.6 | 55.0 | 48.1 |
| Sport courts         | 57.70 | 100.0 | 54.3 | 56.9 | 57.6 | 64.4 | 57.5 | 63.5 | 41.9 |
| Community center     | 57.49 | 50.0  | 41.8 | 41.4 | 62.2 | 82.6 | 56.4 | 55.6 | 60.7 |
| Nature play area     | 55.76 | 75.0  | 43.9 | 48.4 | 65.3 | 66.3 | 61.0 | 55.6 | 35.6 |
| Bike pump track      | 55.38 | 25.0  | 76.3 | 53.8 | 61.8 | 71.2 | 53.8 | 37.9 | 37.3 |
| Bike skills area     | 54.54 | 25.5  | 66.9 | 50.3 | 57.2 | 74.4 | 48.6 | 46.2 | 45.2 |
| Off-leash dog area   | 51.08 | 49.5  | 49.9 | 67.9 | 56.8 | 73.8 | 52.5 | 38.8 | 25.2 |

## **Community Priorities**

Q7. What priority are these **future** features for all existing and future parks in Culver? *(top 15 shown)* 

| Shade structures/ pavilion | 74.43 |
|----------------------------|-------|
| Group picnic areas         | 66.56 |
| Shade/more trees           | 66.36 |
| Traditional playground     | 66.31 |
| Skatepark                  | 63.89 |
| Open lawn area             | 63.02 |
| Ballfields                 | 61.17 |
| Outdoor games              | 60.10 |
| Hard surface paths         | 59.97 |
| Flexible sportfields       | 58.32 |
| Sport courts               | 57.70 |
| Community center           | 57.49 |
| Nature play area           | 55.76 |
| Bike pump track            | 55.38 |
| Bike skills area           | 54.54 |
| Off-leash dog area         | 51.08 |