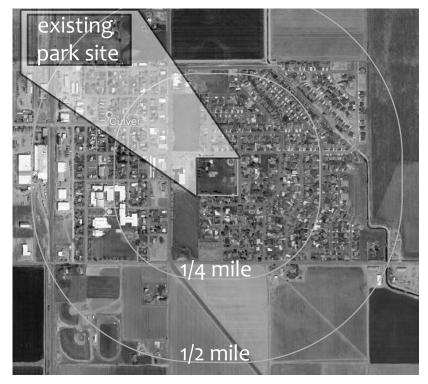

### **Existing Conditions**

Existing Park Land - Sites Three and Four

The Culver City Park is located along D E Street in Culver and includes two parcels, noted as Site Three and Four. Site Three is zoned Open Space (OS) and encompasses 5.74 acres. The park includes a baseball field, a flex softball/tee-ball field, a group picnic pavilion, (with another to be constructed in Spring 2022), movable picnic tables, restrooms, a sprayground, a traditional playground, a memorial to veterans at a flag monument and a mature tree canopy. Site Four is zoned Commercial (C1), is 0.34 acres and is currently partially developed with a fenced basketball court. The park is bordered on the south by residences and on the west with a vacant parcel and commercial uses beyond. The park is bounded on the north and east with roads and residential uses beyond. By size and uses, it is categorized as a community park, providing 3.62 acres/1000 people level of service based on the 2030 PSU population forecast.

• Existing Park Land - Site Two

Adjacent to the existing Public Works facility along A

Street, Site Two includes 2.88 acres of additional park lands. The parcel is zoned Commercial (C1). The developable area is currently vacant except for an RV sanitation station. The site is bounded on the north with A Street and a canal (Site 4), and field beyond. Opal Springs Street bounds the south side of the parcel. Residences are found to the east and southwest. When developed as a community park, the site will contribute 1.71 acres/1000 people to Culver's anticipated community park level of service in 2030.