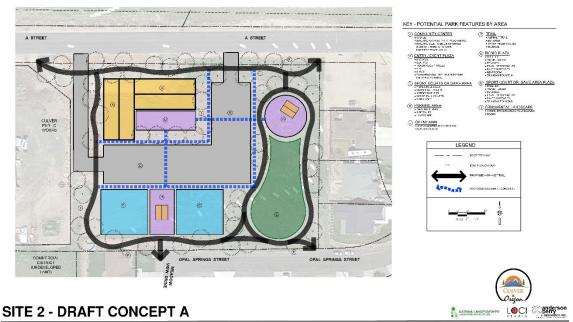

## SITE 2 - DRAFT CONCEPT B

## SITE 2 - CONCEPT A

- 1. Anticipate noise concerns from neighbors located on the East side of the site if a stage is located adjacent to the property line.
- 2. Pavilion location on the East side of the park is ok, stage should be removed.
- 3. Could stage have a built in amphitheater
- 4. Like pedestrian connection to Meadow View Drive.
- 5. Like the amount of trees and shade shown.
- 6. Could the pavilion become a pergola structure?
- 7. Like the multiple gathering points and plazas shown.
- 8. Like the looped asphalt path.
- 9. Like the large green lawn open space.

### SITE 2 – CONCEPT B

#### SITE 2 - DRAFT CONCEPT B **CITY OF CULVER PARKS MASTER PLAN - AUGUST 2021**

- 1. Anticipate noise concerns from the neighbors on the East side of the site if a stage is located adjacent to the property line.
- 2. Pavilion location on the East side of the park is ok, stage should be removed.
- 3. Plaza on the West side of the site should only be a pavilion, no stage.
- 4. Existing RV dump on NW corner of the site will need to be relocated.
- 5. Could existing RV dump be relocated to the recycling area?
- 6. Prefer sidewalks along street frontage, rather than a multi-use trail.
- 7. Anticipate noise concerns from neighbors on the East side of the site if sport courts are located adjacent to the property line. Remove sports courts from the East side of the site.
- 8. Remove road connection to Meadow View Drive, concerned about pedestrian / park user safety if cars traveled too fast.
- 9. Keep pedestrian connection to Meadow View Drive.
- 10. Can the building be shifted to the NE corner of the site and the sports areas be located on the SW side?
- 11. Likes the idea of a larger 10,000 sf community center, rather than a 5,000 sf community center.
- 12. Plan does not include enough open lawn area.
- 13. Nice outdoor picnic area design.
- 14. Plan has nice site + pedestrian connectivity.