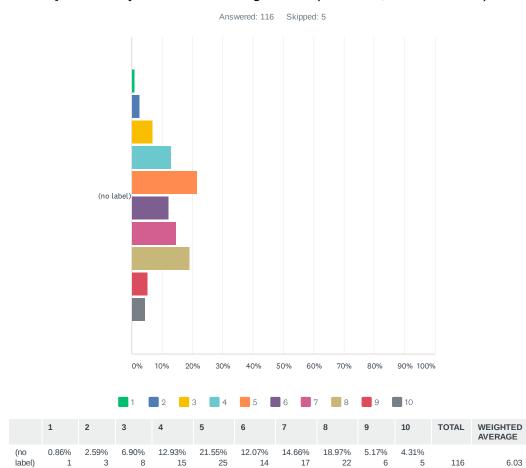

were represented and 109 of the respondents were city residents, representing 6.94% of the current city population.

The Opinion of Existing Park Amenities Question (Q6) rated existing amenities within the park (Sites 3 & 4) on a 0-10 scale. Generally, respondents were happy about the features in the park, with the lowest rated amenity, the existing restroom, rated lowest at 5.78.

| Q6. Opinion of Existing Park<br>Amenities | Avg. Rating (1-10) |
|-------------------------------------------|--------------------|
| Lawn Area                                 | 7.90               |
| Pavilion                                  | 7.16               |
| Splash Pad                                | 7.13               |
| Picnic Area                               | 6.87               |
| Ballfield                                 | 6.87               |
| Seating                                   | 6.03               |
| Parking                                   | 5.99               |
| Playground                                | 5.84               |
| Restroom                                  | 5.78               |