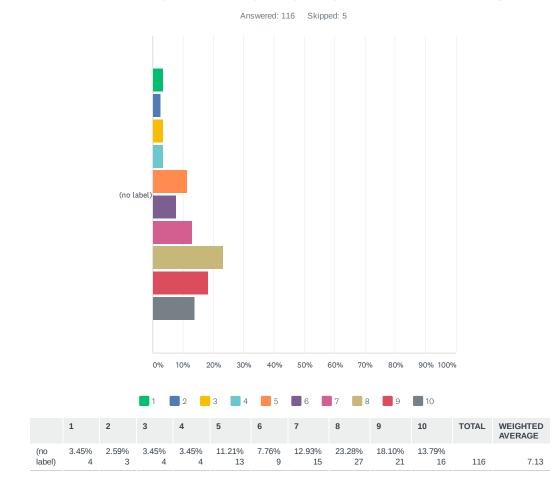

were represented and 109 of the respondents were city residents, representing 6.94% of the current city population.

The Opinion of Existing Park Amenities Question (Q6) rated existing amenities within the park (Sites 3 & 4) on a 0-10 scale. Generally, respondents were happy about the features in the park, with the lowest rated amenity, the existing restroom, rated lowest at 5.78.

| Q6. Opinion of Existing Park<br>Amenities | Avg. Rating (1-10) |
|-------------------------------------------|--------------------|
| Lawn Area                                 | 7.90               |
| Pavilion                                  | 7.16               |
| Splash Pad                                | 7.13               |
| Picnic Area                               | 6.87               |
| Ballfield                                 | 6.87               |
| Seating                                   | 6.03               |
| Parking                                   | 5.99               |
| Playground                                | 5.84               |
| Restroom                                  | 5.78               |