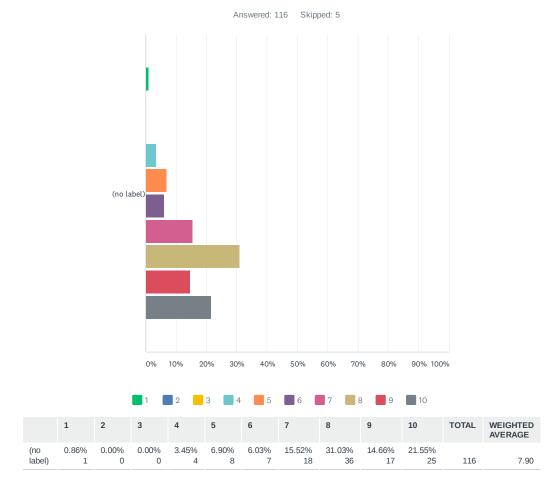

were represented and 109 of the respondents were city residents, representing 6.94% of the current city population.

The Opinion of Existing Park Amenities Question (Q6) rated existing amenities within the park (Sites 3 & 4) on a 0-10 scale. Generally, respondents were happy about the features in the park, with the lowest rated amenity, the existing restroom, rated lowest at 5.78.

| Q6. Opinion of Existing Park<br>Amenities | Avg. Rating (1-10) |
|-------------------------------------------|--------------------|
| Lawn Area                                 | 7.90               |
| Pavilion                                  | 7.16               |
| Splash Pad                                | 7.13               |
| Picnic Area                               | 6.87               |
| Ballfield                                 | 6.87               |
| Seating                                   | 6.03               |
| Parking                                   | 5.99               |
| Playground                                | 5.84               |
| Restroom                                  | 5.78               |