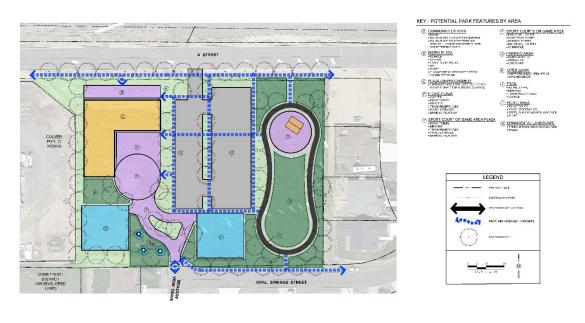

• Existing Park Land - Site Two

Adjacent to the existing Public Works facility along A

Street, Site Two includes 2.88 acres of additional park lands. The parcel is zoned Commercial (C1). The developable area is currently vacant except for an RV sanitation station. The site is bounded on the north with A Street and a canal (Site 4), and field beyond. Opal Springs Street bounds the south side of the parcel. Residences are found to the east and southwest. When developed as a community park, the site will contribute 1.71 acres/1000 people to Culver's anticipated community park level of service in 2030.

The Final Master Plans that resulted from site analysis, park committee direction, suitability analysis and community feedback include proposed renovations to Site 3 & 4, and an evaluation of potential programming and spatial programming at Site 2. See Attachment C.