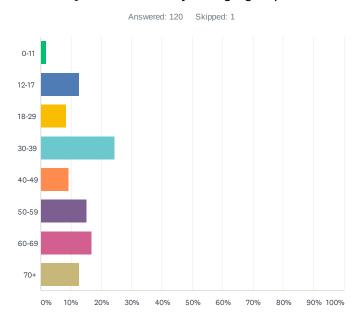

# Q1 Please enter your age group.

| ANSWER CHOICES | RESPONSES |     |
|----------------|-----------|-----|
| 0-11           | 1.67%     | 2   |
| 12-17          | 12.50%    | 15  |
| 18-29          | 8.33%     | 10  |
| 30-39          | 24.17%    | 29  |
| 40-49          | 9.17%     | 11  |
| 50-59          | 15.00%    | 18  |
| 60-69          | 16.67%    | 20  |
| 70+            | 12.50%    | 15  |
| TOTAL          |           | 120 |