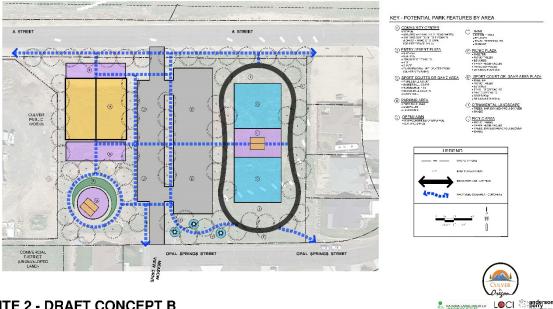

## SITE 3 AND 4 - CONCEPT A

**CITY OF CULVER PARKS MASTER PLAN - AUGUST 2021** 

- 1. Save the T-Ball field.
- 2. T-ball could use baseball field.
- 3. Save the flagpole.
- 4. Find a more prominent civic appropriate location to celebrate the flag memorial.
- 5. Like sidewalk connection along ED Street and Lake Shore Drive.
- 6. Like additional protection provided by proposed sidewalks around bleachers at the ballfield.
- 7. Heritage tree the "oldest" in Culver need to protected and retained on site.
- 8. Like expansion of the playground, size and location feel good the site.
- 9. Like asphalt trail layout.
- 10. Nature play elements can be as expensive as traditional playground elements for maintenance.
- 11. Can parking be reconfigured to the South end of the site to save trees?
- 12. Consider trail connection to future pavilion and Lake Shore Drive.
- 13. Supplemental trail connections that provide a linkage for community / neighborhood to get into the park site.
- 14. Prioritize retaining open lawn flexible space.
- 15. Move primary trail alignment to the perimeter of site to enable larger contiguous open space.