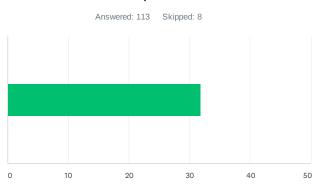

# Q17 What priority are traditional playgrounds for all existing and future parks?

| ANSWER CHOICES |             | AVERAGE NUMBER |    | TOTAL NUMBER |       | RESPONSES          |     |
|----------------|-------------|----------------|----|--------------|-------|--------------------|-----|
|                |             |                | 66 |              | 7,692 |                    | 116 |
| Total Respon   | ndents: 116 |                |    |              |       |                    |     |
|                |             |                |    |              |       |                    |     |
| #              | 100         |                |    |              |       | DATE               |     |
| 1              | 100         |                |    |              |       | 7/20/2021 2:40 PM  |     |
| 2              | 51          |                |    |              |       | 7/20/2021 2:22 PM  |     |
| 3              | 100         |                |    |              |       | 7/20/2021 2:18 PM  |     |
| 4              | 99          |                |    |              |       | 7/20/2021 2:15 PM  |     |
| 5              | 99          |                |    |              |       | 7/20/2021 2:11 PM  |     |
| 6              | 100         |                |    |              |       | 7/20/2021 2:08 PM  |     |
| 7              | 99          |                |    |              |       | 7/20/2021 1:52 PM  |     |
| 8              | 50          |                |    |              |       | 7/20/2021 1:47 PM  |     |
| 9              | 100         |                |    |              |       | 7/20/2021 1:43 PM  |     |
| 10             | 100         |                |    |              |       | 7/20/2021 12:51 PI | Μ   |
| 11             | 50          |                |    |              |       | 7/20/2021 12:45 PI | M   |
| 12             | 100         |                |    |              |       | 7/20/2021 12:38 PI | Μ   |
| 13             | 0           |                |    |              |       | 7/20/2021 12:30 PI | М   |
| 14             | 99          |                |    |              |       | 7/20/2021 12:27 PI | M   |
| 15             | 99          |                |    |              |       | 7/20/2021 12:22 PI | M   |
| 16             | 50          |                |    |              |       | 7/20/2021 12:18 PI | M   |
| 17             | 49          |                |    |              |       | 7/20/2021 12:14 PI | M   |
| 18             | 0           |                |    |              |       | 7/20/2021 12:08 PI | M   |
| 19             | 51          |                |    |              |       | 7/20/2021 12:00 PI | M   |
| 20             | 0           |                |    |              |       | 7/20/2021 11:57 AI | M   |
| 21             | 51          |                |    |              |       | 7/20/2021 11:51 AI | M   |
| 22             | 51          |                |    |              |       | 7/20/2021 11:48 AI | M   |
| 23             | 98          |                |    |              |       | 7/20/2021 11:30 AI | M   |
| 24             | 99          |                |    |              |       | 7/20/2021 11:27 AI | M   |
| 25             | 99          |                |    |              |       | 7/20/2021 11:24 AI | M   |
| 26             | 50          |                |    |              |       | 7/20/2021 11:21 AI | M   |
| 27             | 51          |                |    |              |       | 7/20/2021 11:19 AI | M   |
| 28             | 0           |                |    |              |       | 7/20/2021 11:16 AI | M   |
| 29             | 51          |                |    |              |       | 7/20/2021 11:00 AI |     |
| 30             | 50          |                |    |              |       | 7/20/2021 10:56 AI |     |
| 31             | 50          |                |    |              |       | 7/20/2021 10:53 AI |     |
| 32             | 99          |                |    |              |       | 7/20/2021 10:50 AI | M   |
| 33             | 98          |                |    |              |       | 7/20/2021 10:46 AI |     |
| 34             | 100         |                |    |              |       | 7/20/2021 10:43 AI |     |
| 35             | 51          |                |    |              |       | 7/20/2021 10:39 AI |     |
| 36             | 1           |                |    |              |       | 7/20/2021 10:33 AI |     |